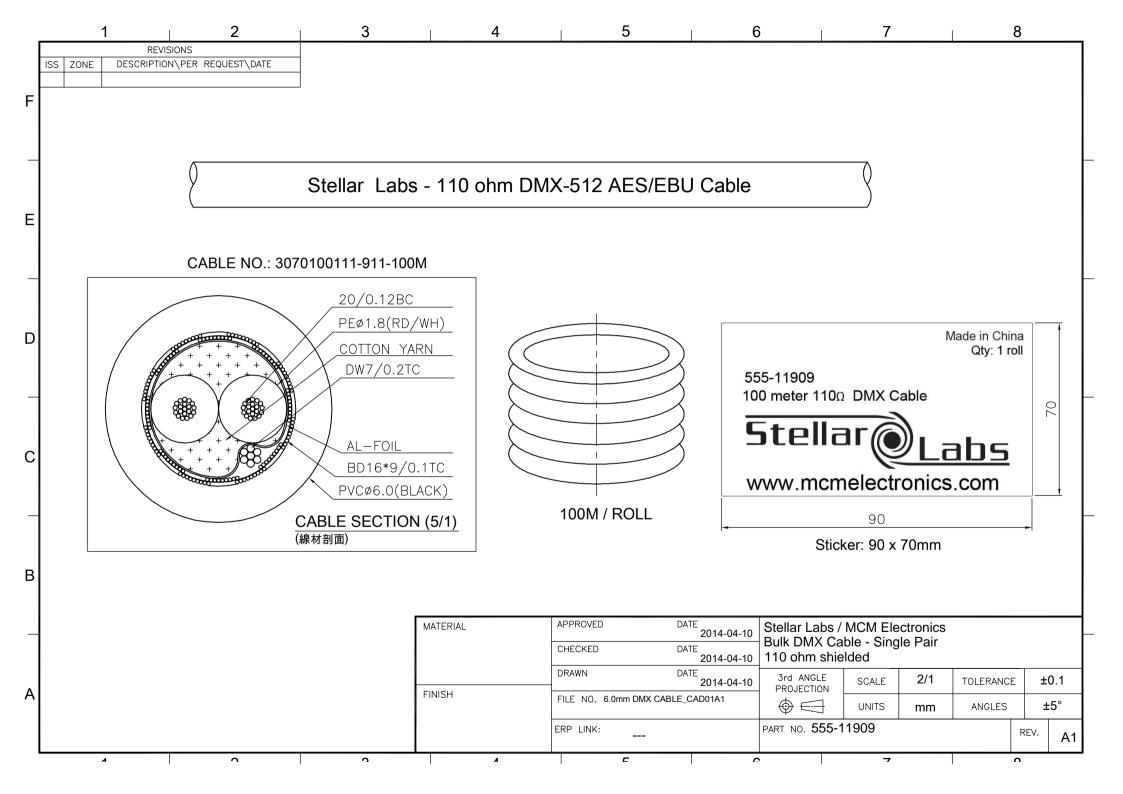

## **X-ON Electronics**

Largest Supplier of Electrical and Electronic Components

Click to view similar products for STELLAR LABS manufacturer:

Other Similar products are found below:

24-15099 24-16210 24-16211 24-10220 JR8306A-3M 555-13890 83-9962 24-15450 24-15453 24-16053 24-16063 24-16135 24-16147
24-15452 24-15455 24-15942 24-15984 24-15989 24-16012 24-16049 24-833 24-1810 83-16411 10DV-07203-R 24-15411 24-15435 2415456 24-15396 24-15061 24-15053 24-15085 24-15158 24-15951 24-15959 24-16041 24-16058 24-16145 24-1850 24-1830 24-1855
83-12261 24-12307 24-15418 33-10915 24-10271 24-15413 24-15417 24-15433 24-15439 24-15393