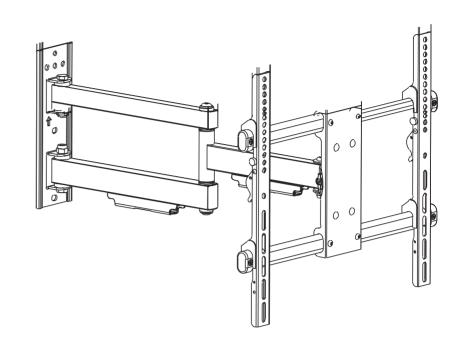

**INSTALLATION MANUAL** 

## Full Motion LED,LCD TV Wall Mount

## Warranty

This device is warranted against manufactures defects for a period of one year from the date of purchase from the dealer. This warranty extends solely to the repair or replacement of this product and does not cover additional costs, including but not limited to installation or removal of the product or any incidental or consequential damages, nor does it cover damage due to improper use, storage or application of this device. Should a service issue arise within the one year period, please contact the dealer in which this device was purchased. It will be the sole decision of Pro-Signal to repair or replace any device found to be defective during this period.



55-14455

















## **X-ON Electronics**

Largest Supplier of Electrical and Electronic Components

Click to view similar products for Pro Signal manufacturer:

Other Similar products are found below:

ABS-210-135-RC KVM-404 JR9502/5M JR8030/25M APFLY5 MJ-2325 ABM-713-RC PSG-BB-170W-2BP PSG01592 PSG01540
PSG01522 PS11169 PS11067 PS11360 PS11155 PS11153 PS11026 PSG03905 ABI-052-RC PSG03109 PSG03489 JR9505/1M

JR8052/20M MP-012LN APFLY2 SPC22887 PSG90335 PSG01495 PS11386 PS11185 PS11453 PS11172 ABS-244-RC PS000101
SVC683-3M AV02562 PSG02580 PSG01516 PS11028 PS11170 PS11156 PS11060 SPC23060 PSG90864 ABT-462-RC PS11092
JR9901/2M JR9755-10M BLACK CAB JR8052/7M CL62002X