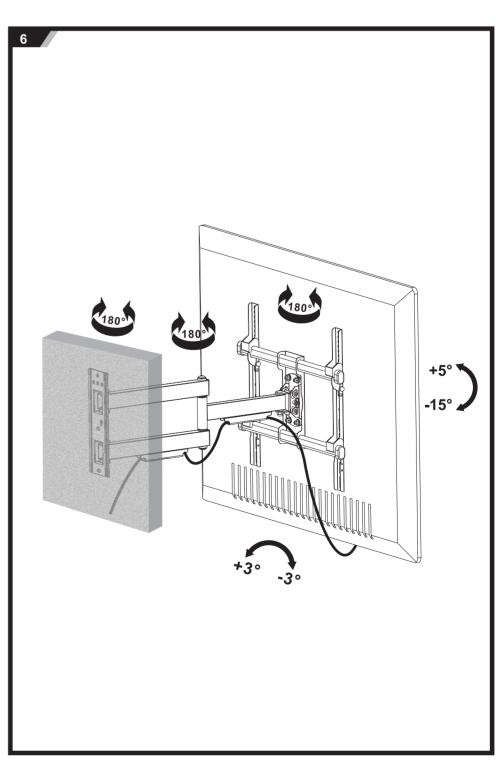

**INSTALLATION MANUAL** 

## Full Motion LED,LCD TV Wall Mount

## Warranty

This device is warranted against manufactures defects for a period of one year from the date of purchase from the dealer. This warranty extends solely to the repair or replacement of this product and does not cover additional costs, including but not limited to installation or removal of the product or any incidental or consequential damages, nor does it cover damage due to improper use, storage or application of this device. Should a service issue arise within the one year period, please contact the dealer in which this device was purchased. It will be the sole decision of Pro-Signal to repair or replace any device found to be defective during this period.



55-14455

















## **X-ON Electronics**

Largest Supplier of Electrical and Electronic Components

Click to view similar products for Pro Signal manufacturer:

Other Similar products are found below:

ABS-210-135-RC KVM-404 JR9502/5M JR8030/25M APFLY5 MJ-2325 ABM-713-RC PSG-BB-170W-2BP PSG01592 PSG01540
PSG01522 PS11169 PS11067 PS11360 PS11155 PS11153 PS11026 PSG03905 ABI-052-RC PSG03109 PSG03489 JR9505/1M

JR8052/20M MP-012LN APFLY2 SPC22887 PSG90335 PSG01495 PS11386 PS11185 PS11453 PS11172 ABS-244-RC PS000101
SVC683-3M AV02562 PSG02580 PSG01516 PS11028 PS11170 PS11156 PS11060 SPC23060 PSG90864 ABT-462-RC PS11092
JR9901/2M JR9755-10M BLACK CAB JR8052/7M CL62002X