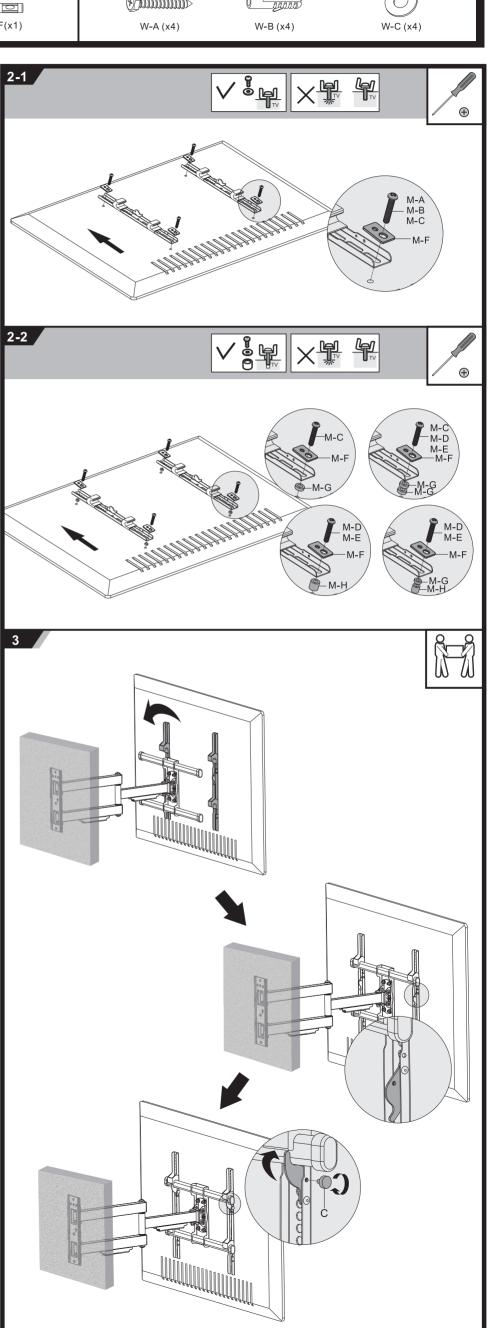

**INSTALLATION MANUAL** 

## Full Motion LED,LCD TV Wall Mount

## Warranty

This device is warranted against manufactures defects for a period of one year from the date of purchase from the dealer. This warranty extends solely to the repair or replacement of this product and does not cover additional costs, including but not limited to installation or removal of the product or any incidental or consequential damages, nor does it cover damage due to improper use, storage or application of this device. Should a service issue arise within the one year period, please contact the dealer in which this device was purchased. It will be the sole decision of Pro-Signal to repair or replace any device found to be defective during this period.



55-14455

















## **X-ON Electronics**

Largest Supplier of Electrical and Electronic Components

Click to view similar products for Pro Signal manufacturer:

Other Similar products are found below:

ABS-210-135-RC KVM-404 JR9502/5M JR8030/25M APFLY5 MJ-2325 ABM-713-RC PSG-BB-170W-2BP PSG01592 PSG01540
PSG01522 PS11169 PS11067 PS11360 PS11155 PS11153 PS11026 PSG03905 ABI-052-RC PSG03109 PSG03489 JR9505/1M

JR8052/20M MP-012LN APFLY2 SPC22887 PSG90335 PSG01495 PS11386 PS11185 PS11453 PS11172 ABS-244-RC PS000101
SVC683-3M AV02562 PSG02580 PSG01516 PS11028 PS11170 PS11156 PS11060 SPC23060 PSG90864 ABT-462-RC PS11092
JR9901/2M JR9755-10M BLACK CAB JR8052/7M CL62002X