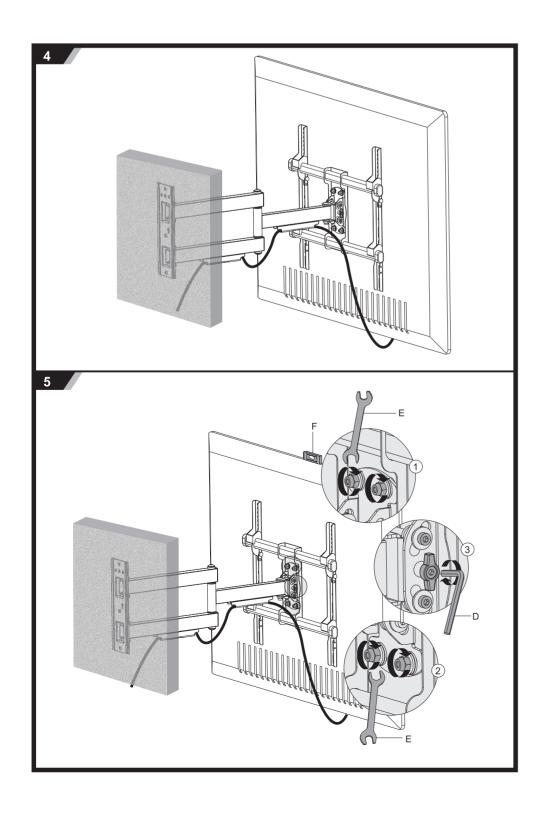

**INSTALLATION MANUAL** 

## Full Motion LED,LCD TV Wall Mount

## Warranty

This device is warranted against manufactures defects for a period of one year from the date of purchase from the dealer. This warranty extends solely to the repair or replacement of this product and does not cover additional costs, including but not limited to installation or removal of the product or any incidental or consequential damages, nor does it cover damage due to improper use, storage or application of this device. Should a service issue arise within the one year period, please contact the dealer in which this device was purchased. It will be the sole decision of Pro-Signal to repair or replace any device found to be defective during this period.



55-14455

















## **X-ON Electronics**

Largest Supplier of Electrical and Electronic Components

Click to view similar products for Pro Signal manufacturer:

Other Similar products are found below:

ABS-210-135-RC KVM-404 JR9502/5M JR8030/25M APFLY5 MJ-2325 ABM-713-RC PSG-BB-170W-2BP PSG01592 PSG01540
PSG01522 PS11169 PS11067 PS11360 PS11155 PS11153 PS11026 PSG03905 ABI-052-RC PSG03109 PSG03489 JR9505/1M

JR8052/20M MP-012LN APFLY2 SPC22887 PSG90335 PSG01495 PS11386 PS11185 PS11453 PS11172 ABS-244-RC PS000101
SVC683-3M AV02562 PSG02580 PSG01516 PS11028 PS11170 PS11156 PS11060 SPC23060 PSG90864 ABT-462-RC PS11092
JR9901/2M JR9755-10M BLACK CAB JR8052/7M CL62002X