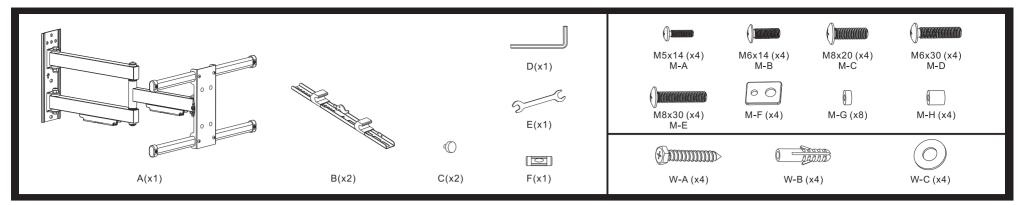

**INSTALLATION MANUAL** 

## Full Motion LED,LCD TV Wall Mount

## Warranty

This device is warranted against manufactures defects for a period of one year from the date of purchase from the dealer. This warranty extends solely to the repair or replacement of this product and does not cover additional costs, including but not limited to installation or removal of the product or any incidental or consequential damages, nor does it cover damage due to improper use, storage or application of this device. Should a service issue arise within the one year period, please contact the dealer in which this device was purchased. It will be the sole decision of Pro-Signal to repair or replace any device found to be defective during this period.



55-14455

















## **X-ON Electronics**

Largest Supplier of Electrical and Electronic Components

Click to view similar products for Pro Signal manufacturer:

Other Similar products are found below:

ABS-210-135-RC KVM-404 JR9502/5M JR8030/25M APFLY5 MJ-2325 ABM-713-RC PSG-BB-170W-2BP PSG01592 PSG01540
PSG01522 PS11169 PS11067 PS11360 PS11155 PS11153 PS11026 PSG03905 ABI-052-RC PSG03109 PSG03489 JR9505/1M

JR8052/20M MP-012LN APFLY2 SPC22887 PSG90335 PSG01495 PS11386 PS11185 PS11453 PS11172 ABS-244-RC PS000101
SVC683-3M AV02562 PSG02580 PSG01516 PS11028 PS11170 PS11156 PS11060 SPC23060 PSG90864 ABT-462-RC PS11092
JR9901/2M JR9755-10M BLACK CAB JR8052/7M CL62002X