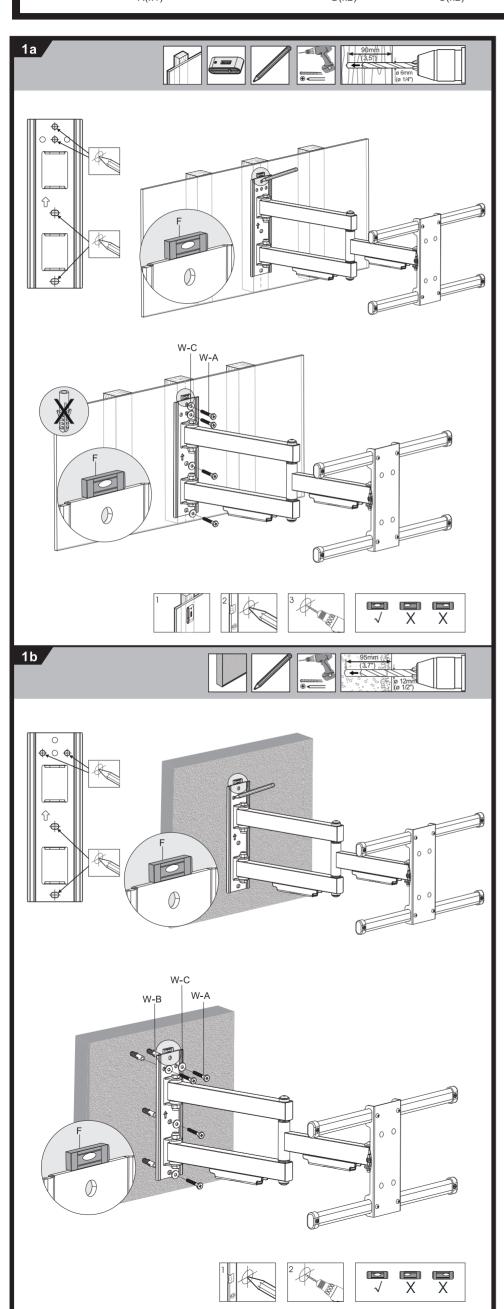

**INSTALLATION MANUAL** 

## Full Motion LED,LCD TV Wall Mount

## Warranty

This device is warranted against manufactures defects for a period of one year from the date of purchase from the dealer. This warranty extends solely to the repair or replacement of this product and does not cover additional costs, including but not limited to installation or removal of the product or any incidental or consequential damages, nor does it cover damage due to improper use, storage or application of this device. Should a service issue arise within the one year period, please contact the dealer in which this device was purchased. It will be the sole decision of Pro-Signal to repair or replace any device found to be defective during this period.



55-14455

















## **X-ON Electronics**

Largest Supplier of Electrical and Electronic Components

Click to view similar products for Pro Signal manufacturer:

Other Similar products are found below:

ABS-210-135-RC KVM-404 JR9502/5M JR8030/25M APFLY5 MJ-2325 ABM-713-RC PSG-BB-170W-2BP PSG01592 PSG01540
PSG01522 PS11169 PS11067 PS11360 PS11155 PS11153 PS11026 PSG03905 ABI-052-RC PSG03109 PSG03489 JR9505/1M

JR8052/20M MP-012LN APFLY2 SPC22887 PSG90335 PSG01495 PS11386 PS11185 PS11453 PS11172 ABS-244-RC PS000101
SVC683-3M AV02562 PSG02580 PSG01516 PS11028 PS11170 PS11156 PS11060 SPC23060 PSG90864 ABT-462-RC PS11092
JR9901/2M JR9755-10M BLACK CAB JR8052/7M CL62002X