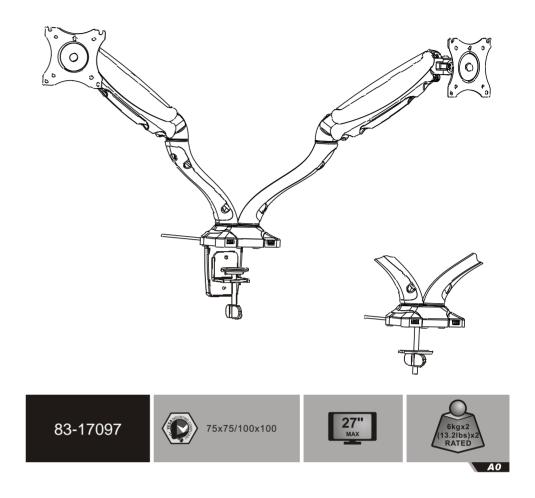

**INSTALLATION MANUAL** 

## Interactive Counterbalance Flat Screen Desk Mount

## Warranty

This device is warranted against manufactures defects for a period of one year from the date of purchase from the dealer. This warranty extends solely to the repair or replacement of this product and does not cover additional costs, including but not limited to installation or removal of the product or any incidental or consequential damages, nor does it cover damage due to improper use, storage or application of this device. Should a service issue arise within the one year period, please contact the dealer in which this device was purchased. It will be the sole decision of Pro-Signal to repair or replace any device found to be defective during this period.













## **X-ON Electronics**

Largest Supplier of Electrical and Electronic Components

Click to view similar products for Pro Signal manufacturer:

Other Similar products are found below:

ABS-210-135-RC KVM-404 JR9502/5M JR8030/25M APFLY5 MJ-2325 ABM-713-RC PSG-BB-170W-2BP PSG01592 PSG01540
PSG01522 PS11169 PS11067 PS11360 PS11155 PS11153 PS11026 PSG03905 ABI-052-RC PSG03109 PSG03489 JR9505/1M

JR8052/20M MP-012LN APFLY2 SPC22887 PSG90335 PSG01495 PS11386 PS11185 PS11453 PS11172 ABS-244-RC PS000101
SVC683-3M AV02562 PSG02580 PSG01516 PS11028 PS11170 PS11156 PS11060 SPC23060 PSG90864 ABT-462-RC PS11092
JR9901/2M JR9755-10M BLACK CAB JR8052/7M CL62002X