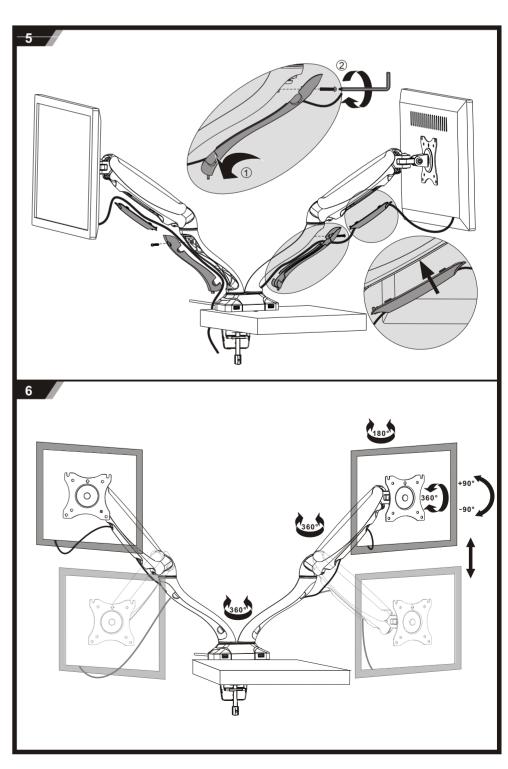

**INSTALLATION MANUAL** 

## Interactive Counterbalance Flat Screen Desk Mount

## Warranty

This device is warranted against manufactures defects for a period of one year from the date of purchase from the dealer. This warranty extends solely to the repair or replacement of this product and does not cover additional costs, including but not limited to installation or removal of the product or any incidental or consequential damages, nor does it cover damage due to improper use, storage or application of this device. Should a service issue arise within the one year period, please contact the dealer in which this device was purchased. It will be the sole decision of Pro-Signal to repair or replace any device found to be defective during this period.













## **X-ON Electronics**

Largest Supplier of Electrical and Electronic Components

Click to view similar products for Pro Signal manufacturer:

Other Similar products are found below:

ABS-210-135-RC KVM-404 JR9502/5M JR8030/25M APFLY5 MJ-2325 ABM-713-RC PSG-BB-170W-2BP PSG01592 PSG01540
PSG01522 PS11169 PS11067 PS11360 PS11155 PS11153 PS11026 PSG03905 ABI-052-RC PSG03109 PSG03489 JR9505/1M

JR8052/20M MP-012LN APFLY2 SPC22887 PSG90335 PSG01495 PS11386 PS11185 PS11453 PS11172 ABS-244-RC PS000101
SVC683-3M AV02562 PSG02580 PSG01516 PS11028 PS11170 PS11156 PS11060 SPC23060 PSG90864 ABT-462-RC PS11092
JR9901/2M JR9755-10M BLACK CAB JR8052/7M CL62002X