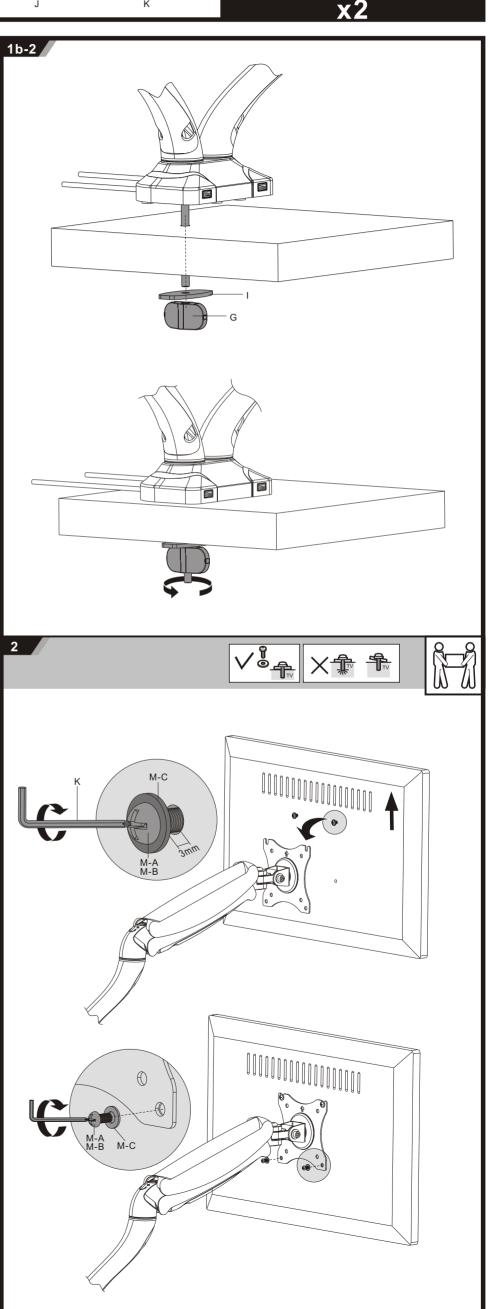

**INSTALLATION MANUAL** 

## Interactive Counterbalance Flat Screen Desk Mount

## Warranty

This device is warranted against manufactures defects for a period of one year from the date of purchase from the dealer. This warranty extends solely to the repair or replacement of this product and does not cover additional costs, including but not limited to installation or removal of the product or any incidental or consequential damages, nor does it cover damage due to improper use, storage or application of this device. Should a service issue arise within the one year period, please contact the dealer in which this device was purchased. It will be the sole decision of Pro-Signal to repair or replace any device found to be defective during this period.













## **X-ON Electronics**

Largest Supplier of Electrical and Electronic Components

Click to view similar products for Pro Signal manufacturer:

Other Similar products are found below:

ABS-210-135-RC KVM-404 JR9502/5M JR8030/25M APFLY5 MJ-2325 ABM-713-RC PSG-BB-170W-2BP PSG01592 PSG01540
PSG01522 PS11169 PS11067 PS11360 PS11155 PS11153 PS11026 PSG03905 ABI-052-RC PSG03109 PSG03489 JR9505/1M

JR8052/20M MP-012LN APFLY2 SPC22887 PSG90335 PSG01495 PS11386 PS11185 PS11453 PS11172 ABS-244-RC PS000101
SVC683-3M AV02562 PSG02580 PSG01516 PS11028 PS11170 PS11156 PS11060 SPC23060 PSG90864 ABT-462-RC PS11092
JR9901/2M JR9755-10M BLACK CAB JR8052/7M CL62002X