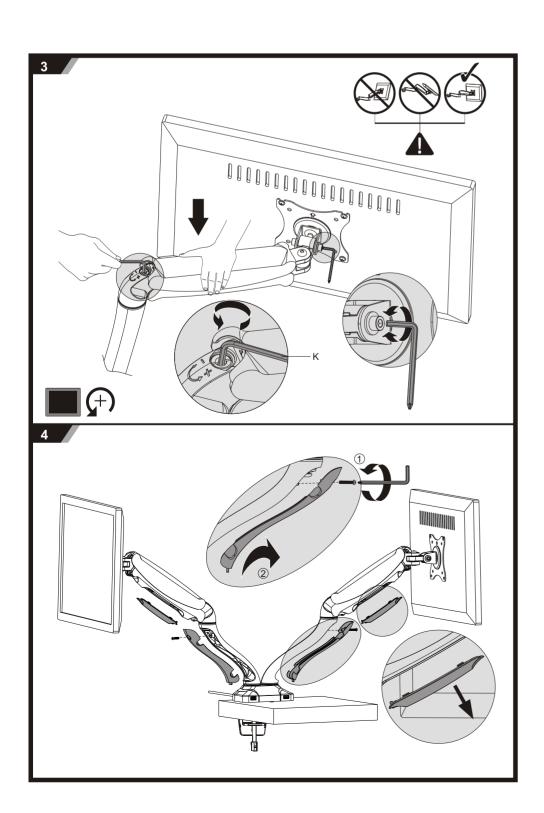

**INSTALLATION MANUAL** 

## Interactive Counterbalance Flat Screen Desk Mount

## Warranty

This device is warranted against manufactures defects for a period of one year from the date of purchase from the dealer. This warranty extends solely to the repair or replacement of this product and does not cover additional costs, including but not limited to installation or removal of the product or any incidental or consequential damages, nor does it cover damage due to improper use, storage or application of this device. Should a service issue arise within the one year period, please contact the dealer in which this device was purchased. It will be the sole decision of Pro-Signal to repair or replace any device found to be defective during this period.













## **X-ON Electronics**

Largest Supplier of Electrical and Electronic Components

Click to view similar products for Pro Signal manufacturer:

Other Similar products are found below:

ABS-210-135-RC KVM-404 JR9502/5M JR8030/25M APFLY5 MJ-2325 ABM-713-RC PSG-BB-170W-2BP PSG01592 PSG01540
PSG01522 PS11169 PS11067 PS11360 PS11155 PS11153 PS11026 PSG03905 ABI-052-RC PSG03109 PSG03489 JR9505/1M

JR8052/20M MP-012LN APFLY2 SPC22887 PSG90335 PSG01495 PS11386 PS11185 PS11453 PS11172 ABS-244-RC PS000101
SVC683-3M AV02562 PSG02580 PSG01516 PS11028 PS11170 PS11156 PS11060 SPC23060 PSG90864 ABT-462-RC PS11092
JR9901/2M JR9755-10M BLACK CAB JR8052/7M CL62002X