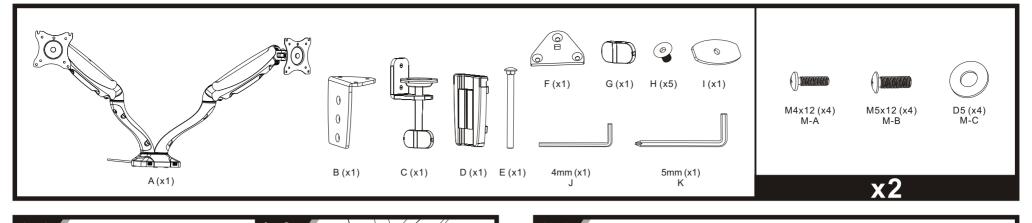

**INSTALLATION MANUAL** 

## Interactive Counterbalance Flat Screen Desk Mount

## Warranty

This device is warranted against manufactures defects for a period of one year from the date of purchase from the dealer. This warranty extends solely to the repair or replacement of this product and does not cover additional costs, including but not limited to installation or removal of the product or any incidental or consequential damages, nor does it cover damage due to improper use, storage or application of this device. Should a service issue arise within the one year period, please contact the dealer in which this device was purchased. It will be the sole decision of Pro-Signal to repair or replace any device found to be defective during this period.













## **X-ON Electronics**

Largest Supplier of Electrical and Electronic Components

Click to view similar products for Pro Signal manufacturer:

Other Similar products are found below:

ABS-210-135-RC KVM-404 JR9502/5M JR8030/25M APFLY5 MJ-2325 ABM-713-RC PSG-BB-170W-2BP PSG01592 PSG01540
PSG01522 PS11169 PS11067 PS11360 PS11155 PS11153 PS11026 PSG03905 ABI-052-RC PSG03109 PSG03489 JR9505/1M

JR8052/20M MP-012LN APFLY2 SPC22887 PSG90335 PSG01495 PS11386 PS11185 PS11453 PS11172 ABS-244-RC PS000101
SVC683-3M AV02562 PSG02580 PSG01516 PS11028 PS11170 PS11156 PS11060 SPC23060 PSG90864 ABT-462-RC PS11092
JR9901/2M JR9755-10M BLACK CAB JR8052/7M CL62002X