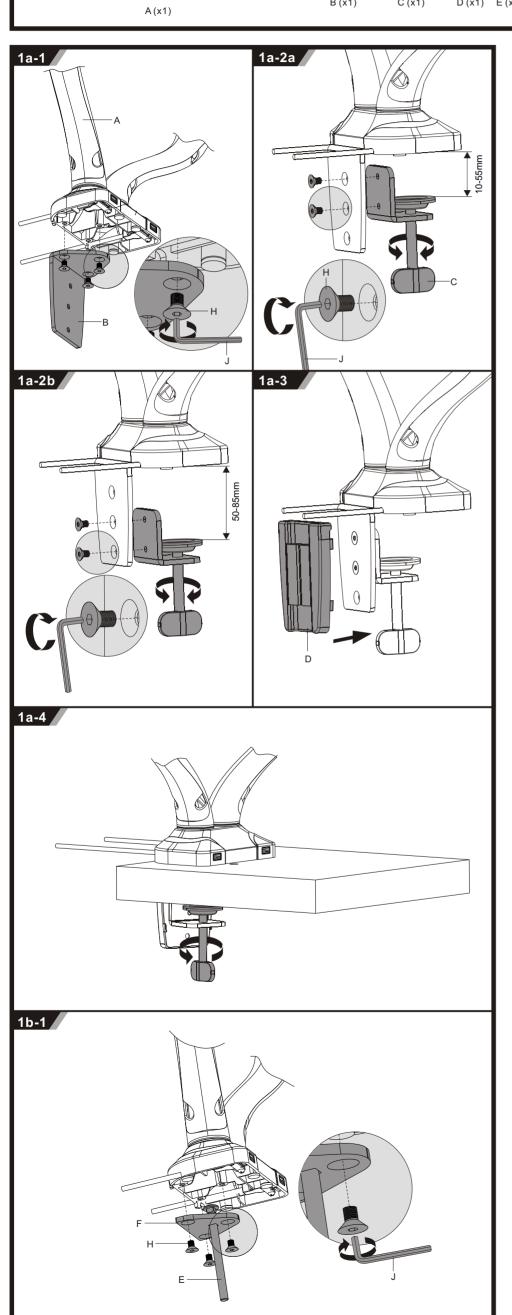

**INSTALLATION MANUAL** 

## Interactive Counterbalance Flat Screen Desk Mount

## Warranty

This device is warranted against manufactures defects for a period of one year from the date of purchase from the dealer. This warranty extends solely to the repair or replacement of this product and does not cover additional costs, including but not limited to installation or removal of the product or any incidental or consequential damages, nor does it cover damage due to improper use, storage or application of this device. Should a service issue arise within the one year period, please contact the dealer in which this device was purchased. It will be the sole decision of Pro-Signal to repair or replace any device found to be defective during this period.













## **X-ON Electronics**

Largest Supplier of Electrical and Electronic Components

Click to view similar products for Pro Signal manufacturer:

Other Similar products are found below:

ABS-210-135-RC KVM-404 JR9502/5M JR8030/25M APFLY5 MJ-2325 ABM-713-RC PSG-BB-170W-2BP PSG01592 PSG01540
PSG01522 PS11169 PS11067 PS11360 PS11155 PS11153 PS11026 PSG03905 ABI-052-RC PSG03109 PSG03489 JR9505/1M

JR8052/20M MP-012LN APFLY2 SPC22887 PSG90335 PSG01495 PS11386 PS11185 PS11453 PS11172 ABS-244-RC PS000101
SVC683-3M AV02562 PSG02580 PSG01516 PS11028 PS11170 PS11156 PS11060 SPC23060 PSG90864 ABT-462-RC PS11092
JR9901/2M JR9755-10M BLACK CAB JR8052/7M CL62002X