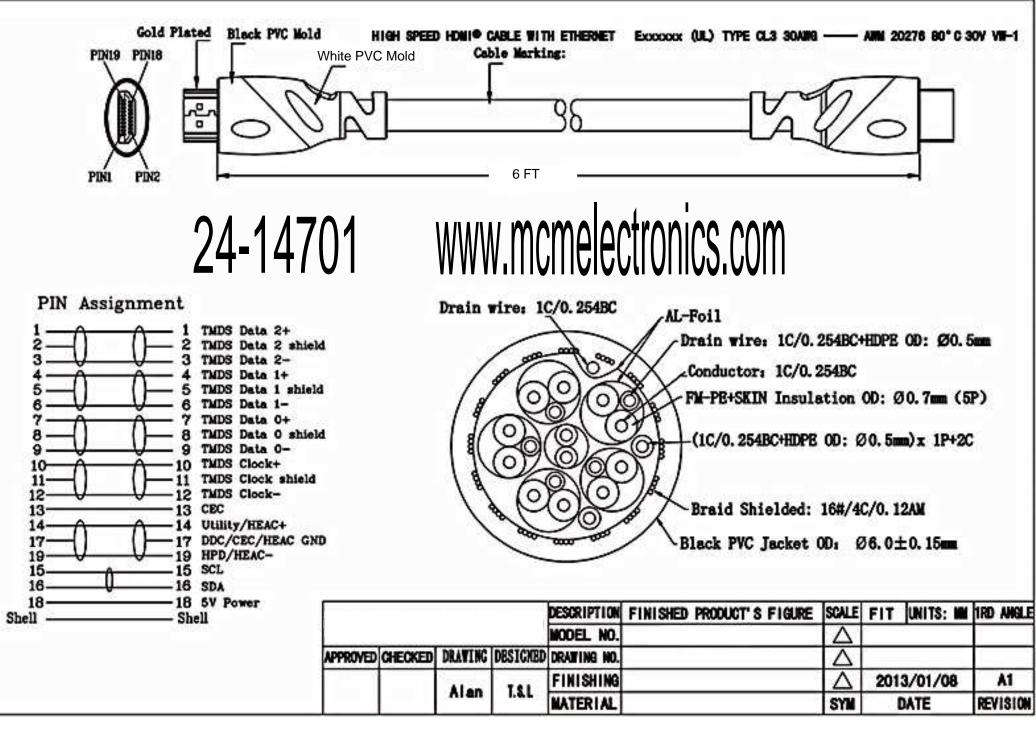

## **X-ON Electronics**

Largest Supplier of Electrical and Electronic Components

Click to view similar products for STELLAR LABS manufacturer:

Other Similar products are found below :

 24-15099
 24-16210
 24-16211
 24-10220
 JR8306A-3M
 555-13890
 83-9962
 24-15450
 24-16053
 24-16063
 24-16135
 24-16147

 24-15452
 24-15455
 24-15942
 24-15984
 24-15989
 24-16012
 24-16049
 24-833
 24-1810
 83-16411
 10DV-07203-R
 24-15411
 24-15435
 24-15435
 24-15435
 24-15435
 24-15435
 24-15435
 24-15435
 24-16058
 24-16145
 24-15430
 24-1830
 24-1850
 24-1830
 24-1855

 15456
 24-15396
 24-15061
 24-15053
 24-15158
 24-15951
 24-15959
 24-16041
 24-16058
 24-16145
 24-1830
 24-1855

 83-12261
 24-12307
 24-15418
 33-10915
 24-10271
 24-15413
 24-15433
 24-15439
 24-15393