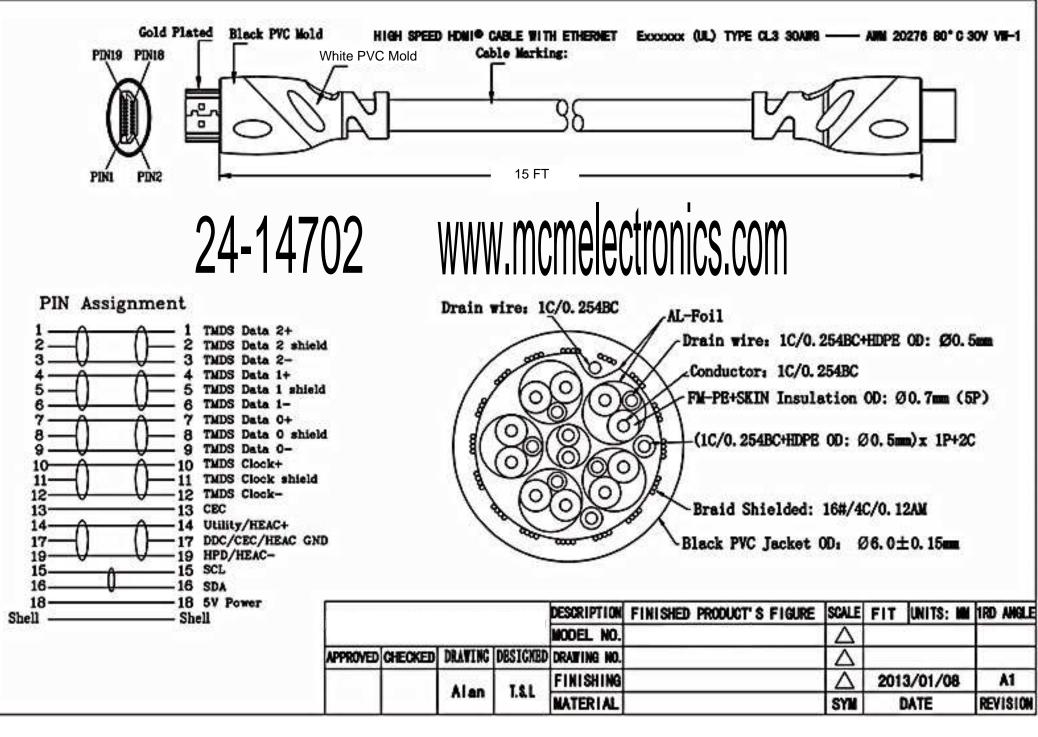

## **X-ON Electronics**

Largest Supplier of Electrical and Electronic Components

Click to view similar products for STELLAR LABS manufacturer:

Other Similar products are found below :

 24-15099
 24-16210
 24-16211
 24-10220
 JR8306A-3M
 555-13890
 83-9962
 24-15450
 24-16053
 24-16063
 24-16135
 24-16147

 24-15452
 24-15455
 24-15942
 24-15984
 24-15989
 24-16012
 24-16049
 24-833
 24-1810
 83-16411
 10DV-07203-R
 24-15411
 24-15435
 24-15435
 24-15435
 24-15435
 24-15435
 24-15435
 24-15435
 24-16058
 24-16145
 24-15430
 24-1830
 24-1850
 24-1830
 24-1855

 15456
 24-15396
 24-15061
 24-15053
 24-15158
 24-15951
 24-15959
 24-16041
 24-16058
 24-16145
 24-1830
 24-1855

 83-12261
 24-12307
 24-15418
 33-10915
 24-10271
 24-15413
 24-15433
 24-15439
 24-15393