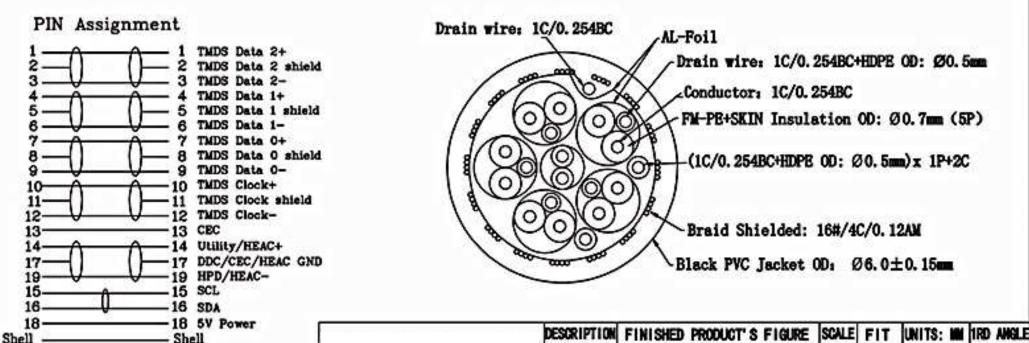

## 24-14705

## www.mcmelectronics.com

MODEL NO.

FINISHING

MATERIAL

A1

REVISION

2013/01/08

DATE



T.S.L

APPROVED CHECKED DRAWING DESIGNED DRAWING NO.

Alan

## **X-ON Electronics**

Largest Supplier of Electrical and Electronic Components

Click to view similar products for STELLAR LABS manufacturer:

Other Similar products are found below:

24-15099 24-16210 24-16211 24-10220 JR8306A-3M 555-13890 83-9962 24-15450 24-15453 24-16053 24-16063 24-16135 24-16147
24-15452 24-15455 24-15942 24-15984 24-15989 24-16012 24-16049 24-833 24-1810 83-16411 10DV-07203-R 24-15411 24-15435 2415456 24-15396 24-15061 24-15053 24-15085 24-15158 24-15951 24-15959 24-16041 24-16058 24-16145 24-1850 24-1830 24-1855
83-12261 24-12307 24-15418 33-10915 24-10271 24-15413 24-15417 24-15433 24-15439 24-15393