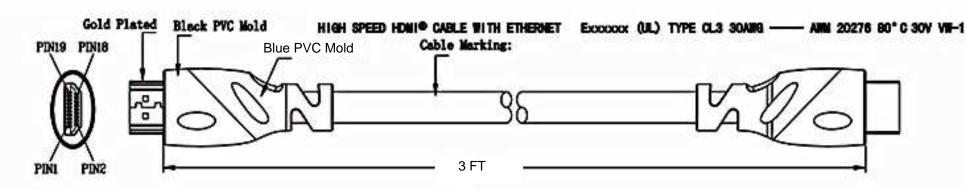

## 24-14705

## www.mcmelectronics.com

MODEL NO.

FINISHING

MATERIAL

A1

REVISION

2013/01/08

DATE



T.S.L

APPROVED CHECKED DRAWING DESIGNED DRAWING NO.

Alan

## **X-ON Electronics**

Largest Supplier of Electrical and Electronic Components

Click to view similar products for STELLAR LABS manufacturer:

Other Similar products are found below:

24-15099 24-16210 24-16211 24-10220 JR8306A-3M 555-13890 83-9962 24-15450 24-15453 24-16053 24-16063 24-16135 24-16147
24-15452 24-15455 24-15942 24-15984 24-15989 24-16012 24-16049 24-833 24-1810 83-16411 10DV-07203-R 24-15411 24-15435 2415456 24-15396 24-15061 24-15053 24-15085 24-15158 24-15951 24-15959 24-16041 24-16058 24-16145 24-1850 24-1830 24-1855
83-12261 24-12307 24-15418 33-10915 24-10271 24-15413 24-15417 24-15433 24-15439 24-15