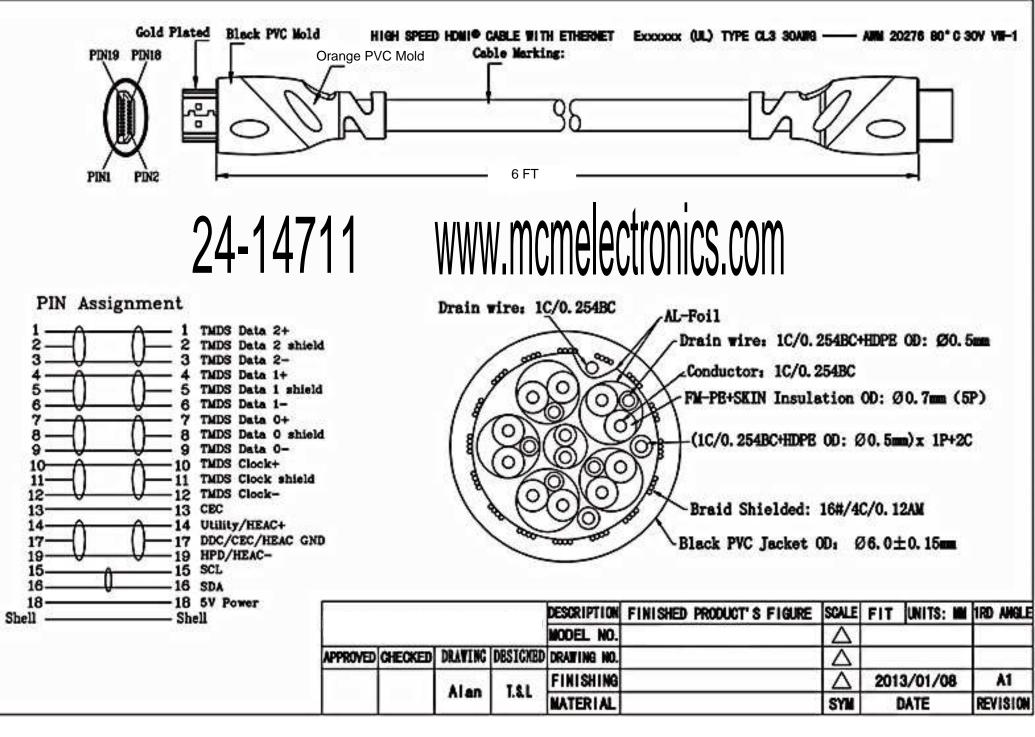

## **X-ON Electronics**

Largest Supplier of Electrical and Electronic Components

Click to view similar products for STELLAR LABS manufacturer:

Other Similar products are found below :

 24-15099
 24-16210
 24-16211
 24-10220
 JR8306A-3M
 555-13890
 83-9962
 24-15450
 24-16053
 24-16063
 24-16135
 24-16147

 24-15452
 24-15455
 24-15942
 24-15984
 24-15989
 24-16012
 24-16049
 24-833
 24-1810
 83-16411
 10DV-07203-R
 24-15411
 24-15435
 24-15435
 24-15435
 24-15435
 24-15435
 24-15435
 24-15435
 24-16058
 24-16145
 24-15430
 24-1830
 24-1850
 24-1830
 24-1855

 15456
 24-15396
 24-15061
 24-15053
 24-15158
 24-15951
 24-15959
 24-16041
 24-16058
 24-16145
 24-1830
 24-1855

 83-12261
 24-12307
 24-15418
 33-10915
 24-10271
 24-15413
 24-15433
 24-15439
 24-15393