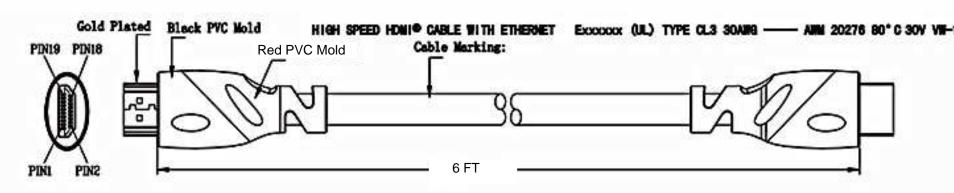

## 24-14716

## www.mcmelectronics.com

MODEL NO.

FINISHING

MATERIAL

A1

REVISION

2013/01/08

DATE



APPROVED CHECKED DRAWING DESIGNED DRAWING NO.

Alan

T.S.L

## **X-ON Electronics**

Largest Supplier of Electrical and Electronic Components

Click to view similar products for STELLAR LABS manufacturer:

Other Similar products are found below:

24-15099 24-16210 24-16211 24-10220 JR8306A-3M 555-13890 83-9962 24-15450 24-15453 24-16053 24-16063 24-16135 24-16147
24-15452 24-15455 24-15942 24-15984 24-15989 24-16012 24-16049 24-833 24-1810 83-16411 10DV-07203-R 24-15411 24-15435 2415456 24-15396 24-15061 24-15053 24-15085 24-15158 24-15951 24-15959 24-16041 24-16058 24-16145 24-1850 24-1830 24-1855
83-12261 24-12307 24-15418 33-10915 24-10271 24-15413 24-15417 24-15433 24-15439 24-15