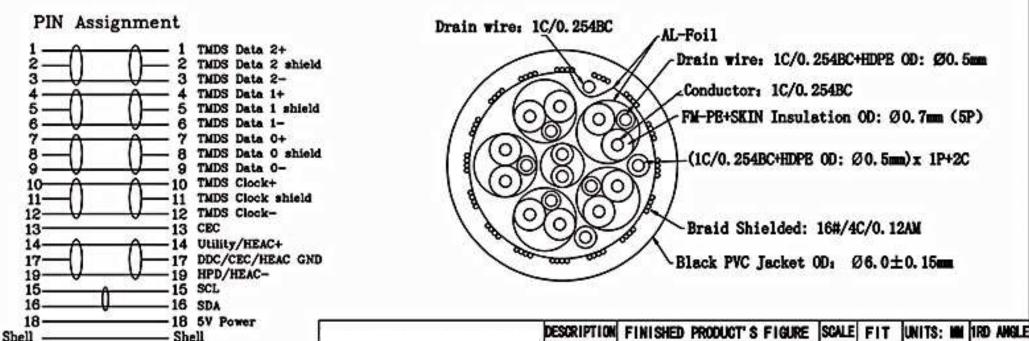

## 24-14716

## www.mcmelectronics.com

MODEL NO.

FINISHING

MATERIAL

A1

REVISION

2013/01/08

DATE



APPROVED CHECKED DRAWING DESIGNED DRAWING NO.

Alan

T.S.L

## **X-ON Electronics**

Largest Supplier of Electrical and Electronic Components

Click to view similar products for STELLAR LABS manufacturer:

Other Similar products are found below:

24-15099 24-16210 24-16211 24-10220 JR8306A-3M 555-13890 83-9962 24-15450 24-15453 24-16053 24-16063 24-16135 24-16147
24-15452 24-15455 24-15942 24-15984 24-15989 24-16012 24-16049 24-833 24-1810 83-16411 10DV-07203-R 24-15411 24-15435 2415456 24-15396 24-15061 24-15053 24-15085 24-15158 24-15951 24-15959 24-16041 24-16058 24-16145 24-1850 24-1830 24-1855
83-12261 24-12307 24-15418 33-10915 24-10271 24-15413 24-15417 24-15433 24-15439 24-15393