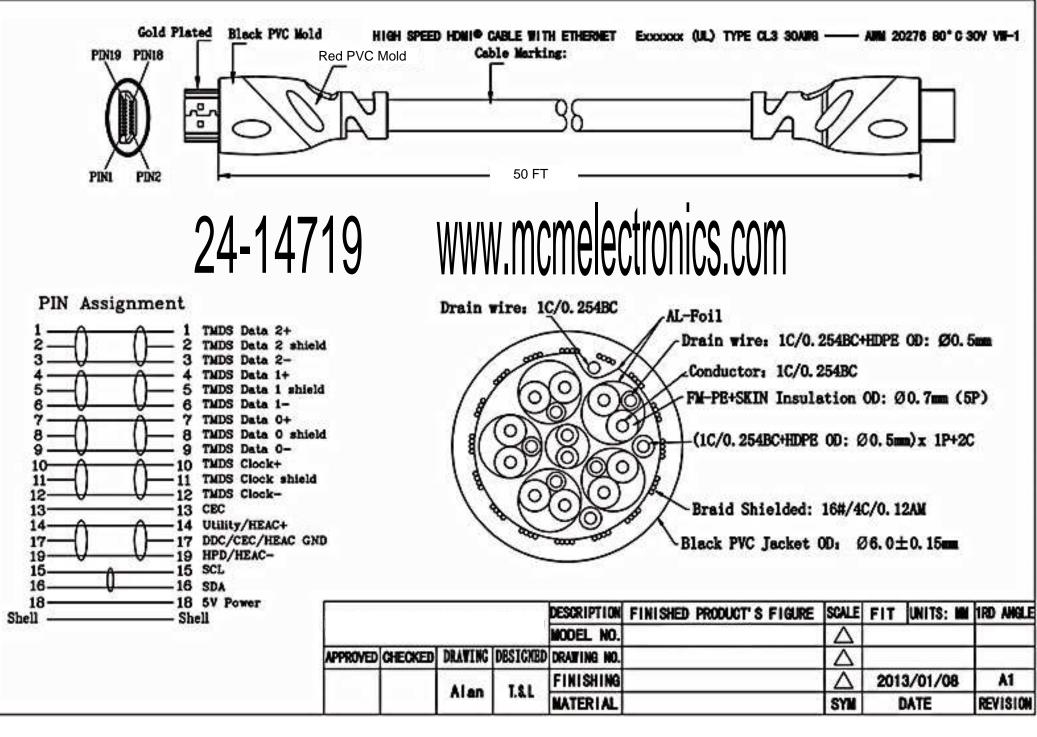

## **X-ON Electronics**

Largest Supplier of Electrical and Electronic Components

Click to view similar products for STELLAR LABS manufacturer:

Other Similar products are found below :

 24-15099
 24-16210
 24-16211
 24-10220
 JR8306A-3M
 555-13890
 83-9962
 24-15450
 24-16053
 24-16063
 24-16135
 24-16147

 24-15452
 24-15455
 24-15942
 24-15984
 24-15989
 24-16012
 24-16049
 24-833
 24-1810
 83-16411
 10DV-07203-R
 24-15411
 24-15435
 24-15435
 24-15435
 24-15435
 24-15435
 24-15435
 24-15435
 24-16058
 24-16145
 24-15430
 24-1830
 24-1850
 24-1830
 24-1855

 15456
 24-15396
 24-15061
 24-15053
 24-15158
 24-15951
 24-15959
 24-16041
 24-16058
 24-16145
 24-1830
 24-1855

 83-12261
 24-12307
 24-15418
 33-10915
 24-10271
 24-15413
 24-15433
 24-15439
 24-15393