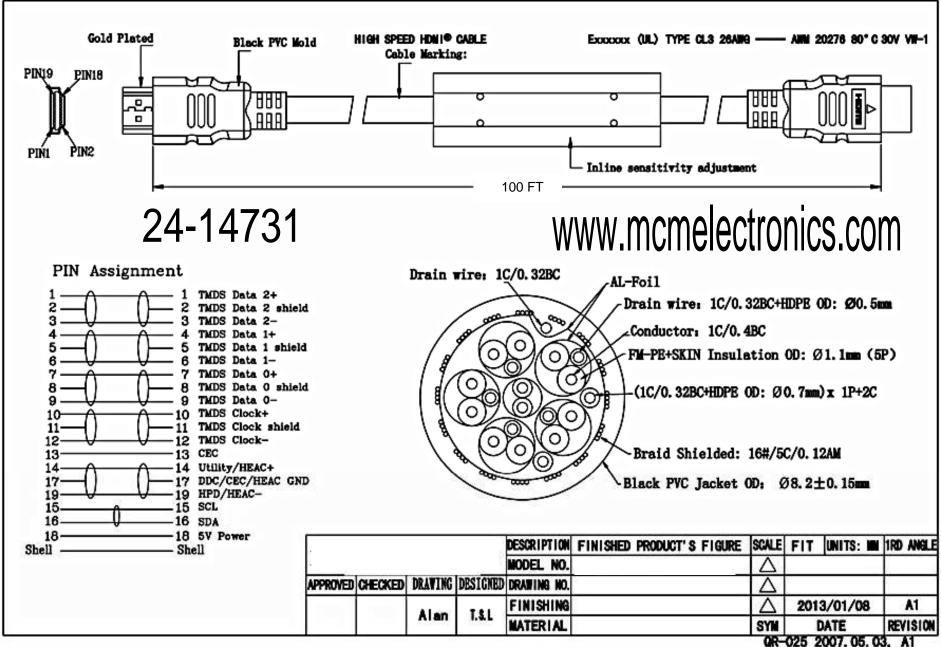

## **X-ON Electronics**

Largest Supplier of Electrical and Electronic Components

Click to view similar products for STELLAR LABS manufacturer:

Other Similar products are found below:

24-15099 24-16210 24-16211 24-10220 JR8306A-3M 555-13890 83-9962 24-15450 24-15453 24-16053 24-16063 24-16135 24-16147
24-15452 24-15455 24-15942 24-15984 24-15989 24-16012 24-16049 24-833 24-1810 83-16411 10DV-07203-R 24-15411 24-15435 2415456 24-15396 24-15061 24-15053 24-15085 24-15158 24-15951 24-15959 24-16041 24-16058 24-16145 24-1850 24-1830 24-1855
83-12261 24-12307 24-15418 33-10915 24-10271 24-15413 24-15417 24-15433 24-15439 24-15393