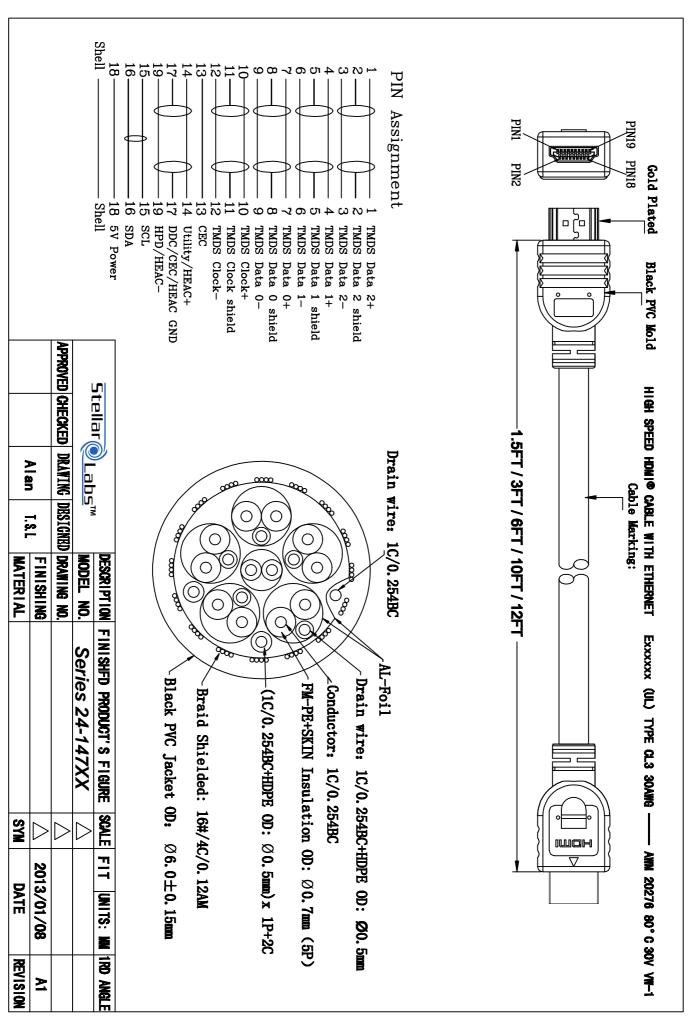

Stellar Labs High Speed HDMI Cable w/Ethernet www.mcmelectronics.com

## **X-ON Electronics**

Largest Supplier of Electrical and Electronic Components

Click to view similar products for STELLAR LABS manufacturer:

Other Similar products are found below:

24-15099 24-16210 24-16211 24-10220 JR8306A-3M 555-13890 83-9962 24-15450 24-15453 24-16053 24-16063 24-16135 24-16147
24-15452 24-15455 24-15942 24-15984 24-15989 24-16012 24-16049 24-833 24-1810 83-16411 10DV-07203-R 24-15411 24-15435 2415456 24-15396 24-15061 24-15053 24-15085 24-15158 24-15951 24-15959 24-16041 24-16058 24-16145 24-1850 24-1830 24-1855
83-12261 24-12307 24-15418 33-10915 24-10271 24-15413 24-15417 24-15433 24-15439 24-15393