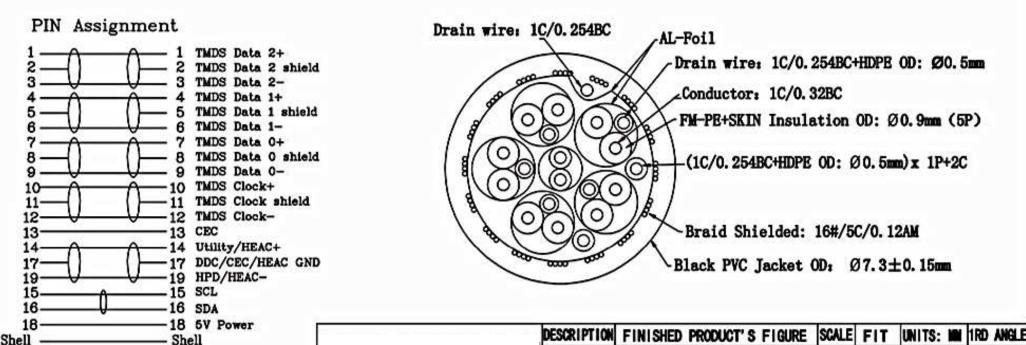

24-14785

APPROVED CHECKED

## www.mcmelectronics.com

2013/01/08

DATE

A1

REVISION



DRAWING DESIGNED DRAWING NO.

T. S. L.

Alan

MODEL NO.

FINISHING

MATERIAL

## **X-ON Electronics**

Largest Supplier of Electrical and Electronic Components

Click to view similar products for STELLAR LABS manufacturer:

Other Similar products are found below:

24-15099 24-16210 24-16211 24-10220 JR8306A-3M 555-13890 83-9962 24-15450 24-15453 24-16053 24-16063 24-16135 24-16147
24-15452 24-15455 24-15942 24-15984 24-15989 24-16012 24-16049 24-833 24-1810 83-16411 10DV-07203-R 24-15411 24-15435 2415456 24-15396 24-15061 24-15053 24-15085 24-15158 24-15951 24-15959 24-16041 24-16058 24-16145 24-1850 24-1830 24-1855
83-12261 24-12307 24-15418 33-10915 24-10271 24-15413 24-15417 24-15433 24-15439 24-15393