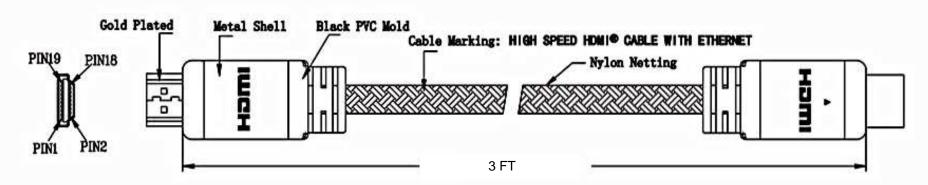

24-14785

APPROVED CHECKED

## www.mcmelectronics.com

2013/01/08

DATE

A1

REVISION



DRAWING DESIGNED DRAWING NO.

T. S. L.

Alan

MODEL NO.

FINISHING

MATERIAL

## **X-ON Electronics**

Largest Supplier of Electrical and Electronic Components

Click to view similar products for STELLAR LABS manufacturer:

Other Similar products are found below:

24-15099 24-16210 24-16211 24-10220 JR8306A-3M 555-13890 83-9962 24-15450 24-15453 24-16053 24-16063 24-16135 24-16147
24-15452 24-15455 24-15942 24-15984 24-15989 24-16012 24-16049 24-833 24-1810 83-16411 10DV-07203-R 24-15411 24-15435 2415456 24-15396 24-15061 24-15053 24-15085 24-15158 24-15951 24-15959 24-16041 24-16058 24-16145 24-1850 24-1830 24-1855
83-12261 24-12307 24-15418 33-10915 24-10271 24-15413 24-15417 24-15433 24-15439 24-1