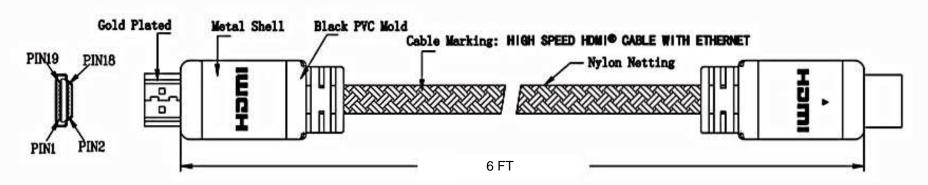

## 24-14786

APPROVED CHECKED

## www.mcmelectronics.com

2013/01/08

DATE

A1

REVISION



DRAWING DESIGNED DRAWING NO.

T. S. L.

Alan

MODEL NO.

FINISHING

MATERIAL

## **X-ON Electronics**

Largest Supplier of Electrical and Electronic Components

Click to view similar products for STELLAR LABS manufacturer:

Other Similar products are found below:

24-15099 24-16210 24-16211 24-10220 JR8306A-3M 555-13890 83-9962 24-15450 24-15453 24-16053 24-16063 24-16135 24-16147
24-15452 24-15455 24-15942 24-15984 24-15989 24-16012 24-16049 24-833 24-1810 83-16411 10DV-07203-R 24-15411 24-15435 2415456 24-15396 24-15061 24-15053 24-15085 24-15158 24-15951 24-15959 24-16041 24-16058 24-16145 24-1850 24-1830 24-1855
83-12261 24-12307 24-15418 33-10915 24-10271 24-15413 24-15417 24-15433 24-15439 2