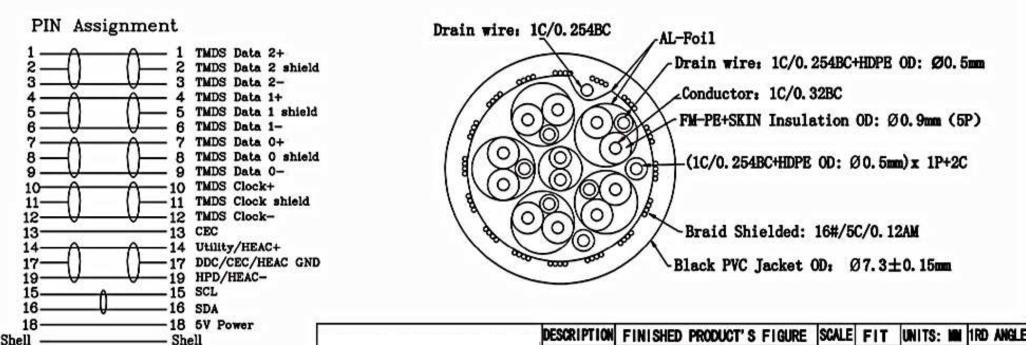

## 24-14786

APPROVED CHECKED

## www.mcmelectronics.com

2013/01/08

DATE

A1

REVISION



DRAWING DESIGNED DRAWING NO.

T. S. L.

Alan

MODEL NO.

FINISHING

MATERIAL

## **X-ON Electronics**

Largest Supplier of Electrical and Electronic Components

Click to view similar products for STELLAR LABS manufacturer:

Other Similar products are found below:

24-15099 24-16210 24-16211 24-10220 JR8306A-3M 555-13890 83-9962 24-15450 24-15453 24-16053 24-16063 24-16135 24-16147
24-15452 24-15455 24-15942 24-15984 24-15989 24-16012 24-16049 24-833 24-1810 83-16411 10DV-07203-R 24-15411 24-15435 2415456 24-15396 24-15061 24-15053 24-15085 24-15158 24-15951 24-15959 24-16041 24-16058 24-16145 24-1850 24-1830 24-1855
83-12261 24-12307 24-15418 33-10915 24-10271 24-15413 24-15417 24-15433 24-15439 24-15393