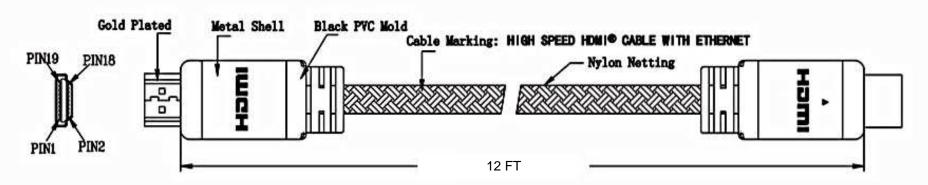

## 24-14787

## www.mcmelectronics.com

2013/01/08

DATE

A1

REVISION



T. S. L.

APPROVED CHECKED DRAWING DBSIGNED DRAWING NO.

Alan

MODEL NO.

FINISHING

MATERIAL

## **X-ON Electronics**

Largest Supplier of Electrical and Electronic Components

Click to view similar products for STELLAR LABS manufacturer:

Other Similar products are found below:

24-15099 24-16210 24-16211 24-10220 JR8306A-3M 555-13890 83-9962 24-15450 24-15453 24-16053 24-16063 24-16135 24-16147
24-15452 24-15455 24-15942 24-15984 24-15989 24-16012 24-16049 24-833 24-1810 83-16411 10DV-07203-R 24-15411 24-15435 2415456 24-15396 24-15061 24-15053 24-15085 24-15158 24-15951 24-15959 24-16041 24-16058 24-16145 24-1850 24-1830 24-1855
83-12261 24-12307 24-15418 33-10915 24-10271 24-15413 24-15417 24-15433 24-15439 24