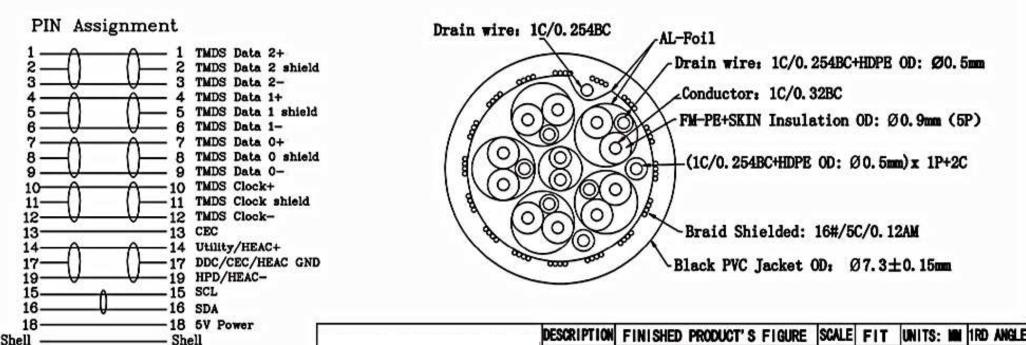

## 24-14787

## www.mcmelectronics.com

2013/01/08

DATE

A1

REVISION



T. S. L.

APPROVED CHECKED DRAWING DBSIGNED DRAWING NO.

Alan

MODEL NO.

FINISHING

MATERIAL

## **X-ON Electronics**

Largest Supplier of Electrical and Electronic Components

Click to view similar products for STELLAR LABS manufacturer:

Other Similar products are found below:

24-15099 24-16210 24-16211 24-10220 JR8306A-3M 555-13890 83-9962 24-15450 24-15453 24-16053 24-16063 24-16135 24-16147
24-15452 24-15455 24-15942 24-15984 24-15989 24-16012 24-16049 24-833 24-1810 83-16411 10DV-07203-R 24-15411 24-15435 2415456 24-15396 24-15061 24-15053 24-15085 24-15158 24-15951 24-15959 24-16041 24-16058 24-16145 24-1850 24-1830 24-1855
83-12261 24-12307 24-15418 33-10915 24-10271 24-15413 24-15417 24-15433 24-15439 24-15393