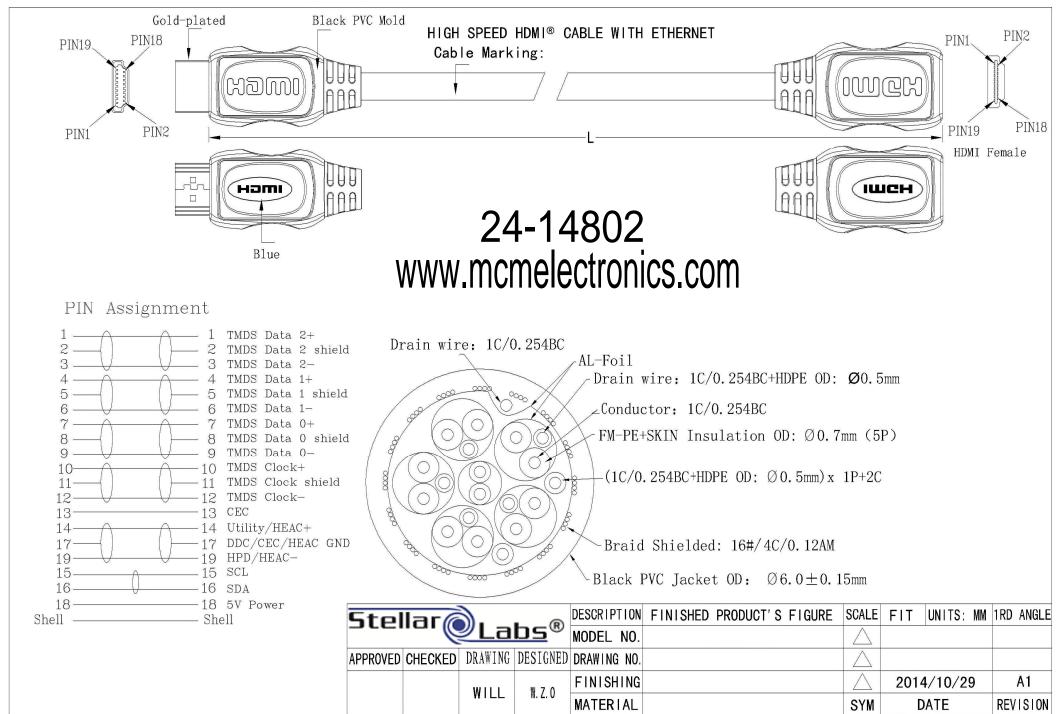

## **X-ON Electronics**

Largest Supplier of Electrical and Electronic Components

Click to view similar products for STELLAR LABS manufacturer:

Other Similar products are found below:

24-15099 24-16210 24-16211 24-10220 JR8306A-3M 555-13890 83-9962 24-15450 24-15453 24-16053 24-16063 24-16135 24-16147
24-15452 24-15455 24-15942 24-15984 24-15989 24-16012 24-16049 24-833 24-1810 83-16411 10DV-07203-R 24-15411 24-15435 2415456 24-15396 24-15061 24-15053 24-15085 24-15158 24-15951 24-15959 24-16041 24-16058 24-16145 24-1850 24-1830 24-1855
83-12261 24-12307 24-15418 33-10915 24-10271 24-15413 24-15417 24-15433 24-15439 24-15393