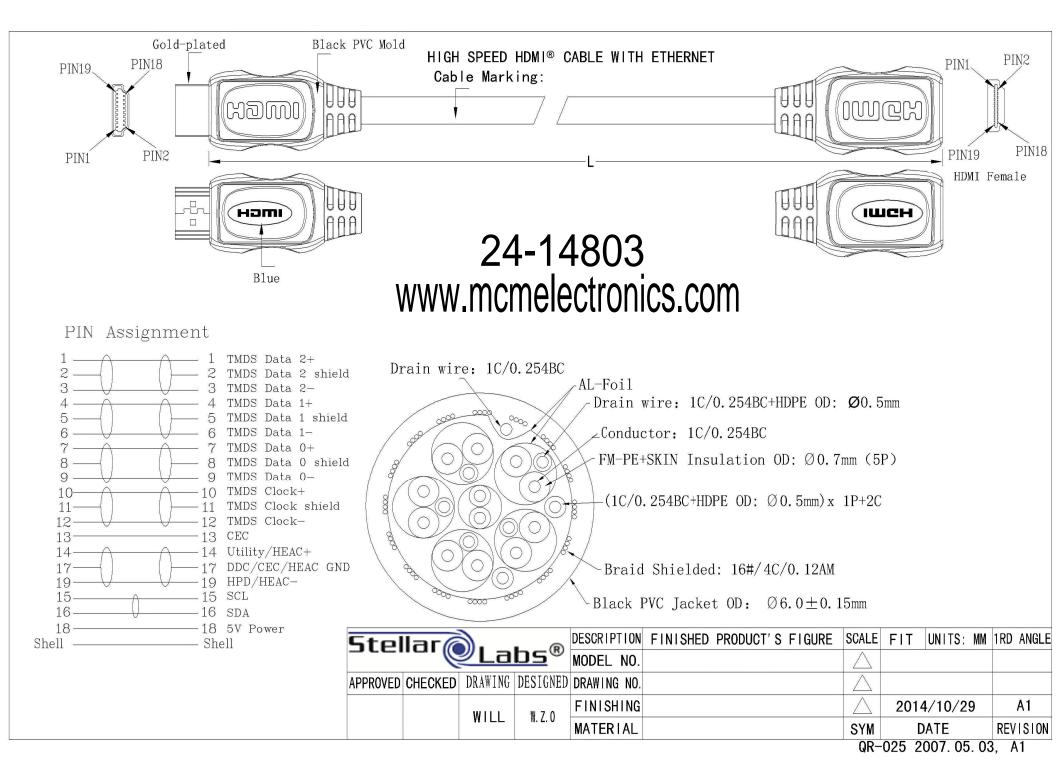

## **X-ON Electronics**

Largest Supplier of Electrical and Electronic Components

Click to view similar products for STELLAR LABS manufacturer:

Other Similar products are found below:

24-15099 24-16210 24-16211 24-10220 JR8306A-3M 555-13890 83-9962 24-15450 24-15453 24-16053 24-16063 24-16135 24-16147
24-15452 24-15455 24-15942 24-15984 24-15989 24-16012 24-16049 24-833 24-1810 83-16411 10DV-07203-R 24-15411 24-15435 2415456 24-15396 24-15061 24-15053 24-15085 24-15158 24-15951 24-15959 24-16041 24-16058 24-16145 24-1850 24-1830 24-1855
83-12261 24-12307 24-15418 33-10915 24-10271 24-15413 24-15417 24-15433 24-15439 24-15393