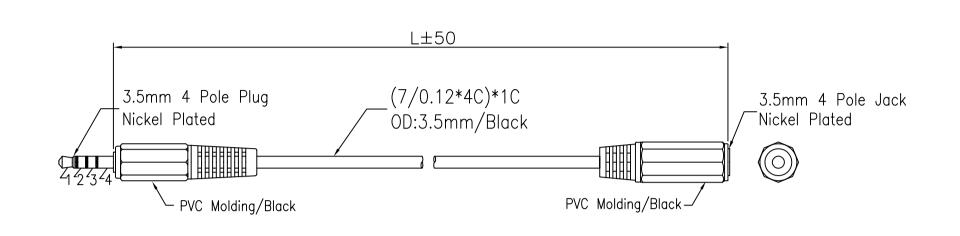

Soldered Drawing:

3.5mm 4 Pole Plug 3.5mm 4 Pole Jack

| 24-13565               |          | TOLERANCE                       | SIGNA     | TURES      | DATE       | OVO CICNIAI        |          |                                          |
|------------------------|----------|---------------------------------|-----------|------------|------------|--------------------|----------|------------------------------------------|
| www.mcmelectronics.com |          | 10 - 99 ±0.5<br>100 - 999 ±10.0 | DRAFT: ZH | OU XIN GUO | 05-11-2014 | pro- <b>signal</b> |          |                                          |
|                        |          |                                 | CHECKED:  | XU FU YOU  |            |                    |          |                                          |
| REV.                   | PART NO. | BY                              | <b>+</b>  | APPROVAL:  |            |                    | TITLE    | 3.5mm 4 Pole Plug-<br>Jack,Nickel Plated |
| А                      |          |                                 | SHEET     | SCALE      | UNIT       | REV.               |          |                                          |
| В                      |          |                                 | OF        |            | mm         | ø                  | CUSTOMER |                                          |