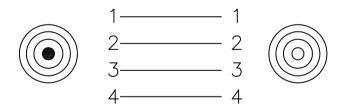

Soldered Drawing:

3.5mm 4 Pole Plug 3.5mm 4 Pole Jack

| 24-13565               |          | TOLERANCE                       | SIGNA     | TURES      | DATE       | OVO CICNIAI        |          |                                          |
|------------------------|----------|---------------------------------|-----------|------------|------------|--------------------|----------|------------------------------------------|
| www.mcmelectronics.com |          | 10 - 99 ±0.5<br>100 - 999 ±10.0 | DRAFT: ZH | OU XIN GUO | 05-11-2014 | pro- <b>signal</b> |          |                                          |
|                        |          |                                 | CHECKED:  | XU FU YOU  |            |                    |          |                                          |
| REV.                   | PART NO. | BY                              | <b>+</b>  | APPROVAL:  |            |                    | TITLE    | 3.5mm 4 Pole Plug-<br>Jack,Nickel Plated |
| А                      |          |                                 | SHEET     | SCALE      | UNIT       | REV.               |          |                                          |
| В                      |          |                                 | OF        |            | mm         | ø                  | CUSTOMER |                                          |