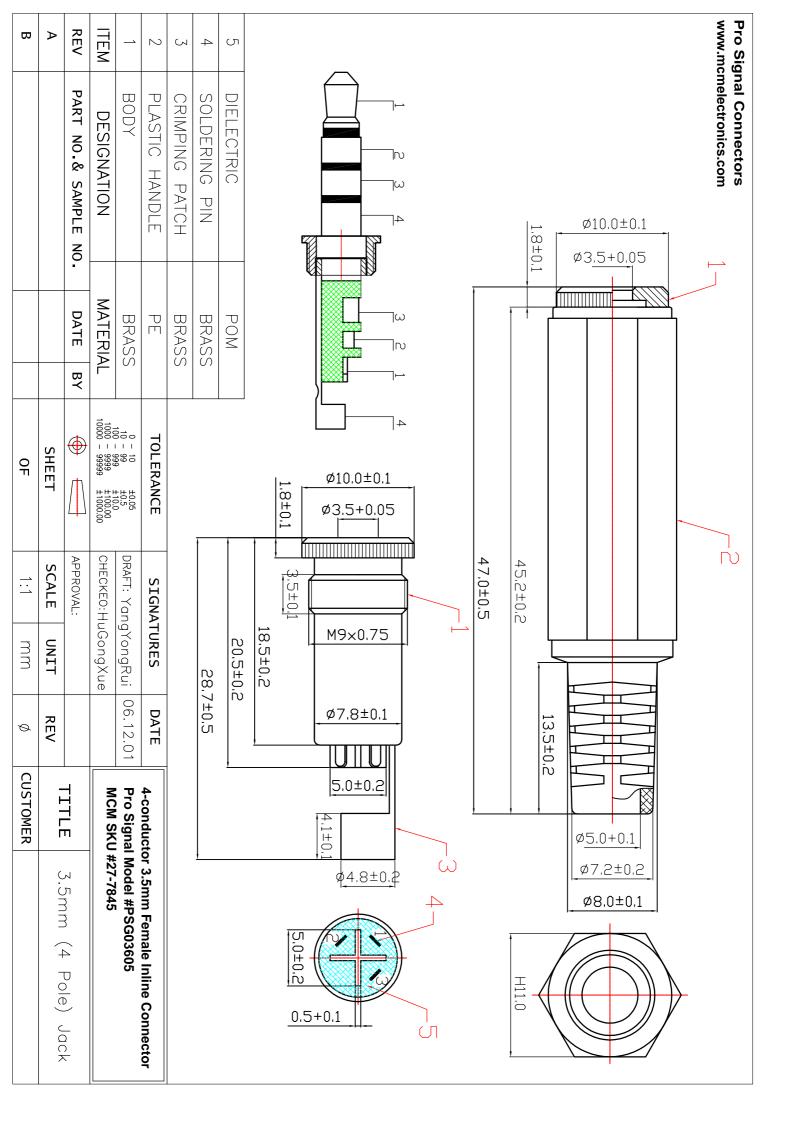

## **X-ON Electronics**

Largest Supplier of Electrical and Electronic Components

Click to view similar products for Pro Signal manufacturer:

Other Similar products are found below:

ABS-210-135-RC KVM-404 JR9502/5M JR8030/25M APFLY5 MJ-2325 ABM-713-RC PSG-BB-170W-2BP PSG01592 PSG01540
PSG01522 PS11169 PS11067 PS11360 PS11155 PS11153 PS11026 PSG03905 ABI-052-RC PSG03109 PSG03489 JR9505/1M

JR8052/20M MP-012LN APFLY2 SPC22887 PSG90335 PSG01495 PS11386 PS11185 PS11453 PS11172 ABS-244-RC PS000101
SVC683-3M AV02562 PSG02580 PSG01516 PS11028 PS11170 PS11156 PS11060 SPC23060 PSG90864 ABT-462-RC PS11092
JR9901/2M JR9755-10M BLACK CAB JR8052/7M CL62002X