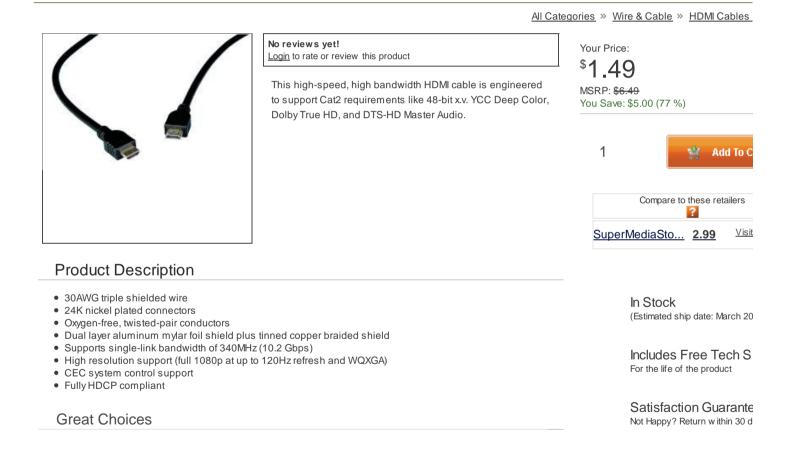

## 3ft High Speed HDMI Cable with Ethernet Channel | Distributed By MCM

## 3ft High Speed HDMI Cable with Ethernet Channel

MCM Part #: 24-12568 | Distributed By MCM

19/03/2012



## **X-ON Electronics**

Largest Supplier of Electrical and Electronic Components

Click to view similar products for MCM manufacturer:

Other Similar products are found below :

 NWTBATCAPMB13
 25-020
 27-505
 27-4155
 27-840
 28-0755
 28-5958
 50-10820
 37-330
 PI-UPTIMEUPS
 27-5918
 27-5977
 12-3410
 28 

 6023
 55-3230
 35SPS-3
 28-6008
 22-26180
 17705
 55-5675
 27-6020
 24-12352
 21-7655
 28-6017
 53-1230
 28-5965
 21-18966
 22-1640
 27 

 4200
 83-17607
 27-5833
 27-5925
 24-12344
 12-3404
 PCM-2100-50
 21-19004
 28-6080
 22-665
 24-1040
 27-5917
 28-6005
 55-5670

 HD15MM35N-100F
 21-4605
 21-12825
 24-5360
 27-4270
 27-5949
 27-6112