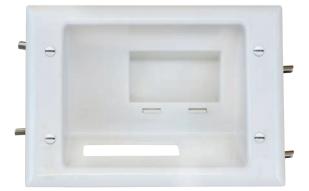

## **Recessed Low Voltage Mid-Size Plate**

with Duplex Receptacle 45-0071-WH with Duplex Surge Suppressor 45-0081-WH

DataComm Electronics, Inc. 888.223.7977 / 770.662.8205 / www.DataCommElectronics.com

Mid-Size Plate - Front View

**DataComm Electronics'** new, patented Recessed Low Voltage Mid-Size Plate with Duplex Receptacle/Duplex Surge Suppressor is designed to streamline power and cable management behind your flat panel TV.

## FEATURES (45-0071-WH and 45-0081-WH)

- Low profile design fits behind the industry's thinnest mounts and TV's
- Conceal multiple AV cables behind your flat panel TV
- 15 Amp/125 Volt duplex receptacle\* (45-0071-WH is tamper resistant)
- Oulet box included
- Metal mounting wings are attached to the media plate and fasten tightly against the back of the drywall
- Flexible screen closes the interior opening of the Mid-Size Plate (see picture to right)
- Quick and easy to install