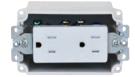

## FEATURES (45-0071-WH and 45-0081-WH)

- Low profile design fits behind the industry's thinnest mounts and TV's
- Conceal multiple AV cables behind your flat panel TV
- 15 Amp/125 Volt duplex receptacle\* (45-0071-WH is tamper resistant)
- Oulet box included
- Metal mounting wings are attached to the media plate and fasten tightly against the back of the drywall
- Flexible screen closes the interior opening of the Mid-Size Plate (see picture to right)
- Quick and easy to install

## ADDITIONAL SURGE SUPRESSOR FEATURES (45-0081-WH only)

15 Amp/125 Volt duplex surge receptacle\*

- Maximum surge current 15,000 amps
- Clamping response time 1 nanosecond
- Hot/Neutral, Hot/Ground, Neutral/Ground
- Total maximum surge dissipation 480 joules

Duplex Receptacle

**Duplex Surge Supressor** 

Flexible Screen closes interior opening of the Mid-Size Plate

(hidden in wall)

Top View - Mounted Between Studs