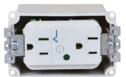

## FEATURES (45-0071-WH and 45-0081-WH)

- Low profile design fits behind the industry's thinnest mounts and TV's
- Conceal multiple AV cables behind your flat panel TV
- 15 Amp/125 Volt duplex receptacle\* (45-0071-WH is tamper resistant)
- Oulet box included
- Metal mounting wings are attached to the media plate and fasten tightly against the back of the drywall
- Flexible screen closes the interior opening of the Mid-Size Plate (see picture to right)
- Quick and easy to install

## ADDITIONAL SURGE SUPRESSOR FEATURES (45-0081-WH only)

15 Amp/125 Volt duplex surge receptacle\*

- Maximum surge current 15,000 amps
- Clamping response time 1 nanosecond
- Hot/Neutral, Hot/Ground, Neutral/Ground
- Total maximum surge dissipation 480 joules

Duplex Receptacle

**Duplex Surge Supressor** 

Flexible Screen closes interior opening of the Mid-Size Plate

(hidden in wall)

Top View - Mounted Between Studs