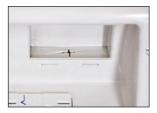

## FEATURES (45-0071-WH and 45-0081-WH)

- Low profile design fits behind the industry's thinnest mounts and TV's
- Conceal multiple AV cables behind your flat panel TV
- 15 Amp/125 Volt duplex receptacle\* (45-0071-WH is tamper resistant)
- Oulet box included
- Metal mounting wings are attached to the media plate and fasten tightly against the back of the drywall
- Flexible screen closes the interior opening of the Mid-Size Plate (see picture to right)
- Quick and easy to install

Duplex Receptacle

**Duplex Surge Supressor** 

Flexible Screen closes interior opening of the Mid-Size Plate

(hidden in wall)

Top View - Mounted Between Studs