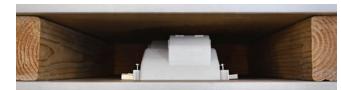

## **Recessed Low Voltage Mid-Size Plate**

with Duplex Receptacle 45-0071-WH with Duplex Surge Suppressor 45-0081-WH

DataComm Electronics, Inc. 888.223.7977 / 770.662.8205 / www.DataCommElectronics.com

Mid-Size Plate - Front View

**DataComm Electronics'** new, patented Recessed Low Voltage Mid-Size Plate with Duplex Receptacle/Duplex Surge Suppressor is designed to streamline power and cable management behind your flat panel TV.

## FEATURES (45-0071-WH and 45-0081-WH)

- Low profile design fits behind the industry's thinnest mounts and TV's
- Conceal multiple AV cables behind your flat panel TV
- 15 Amp/125 Volt duplex receptacle\* (45-0071-WH is tamper resistant)
- Oulet box included
- Metal mounting wings are attached to the media plate and fasten tightly against the back of the drywall
- Flexible screen closes the interior opening of the Mid-Size Plate (see picture to right)
- Quick and easy to install

Duplex Receptacle

**Duplex Surge Supressor** 

Flexible Screen closes interior opening of the Mid-Size Plate

(hidden in wall)

Top View - Mounted Between Studs