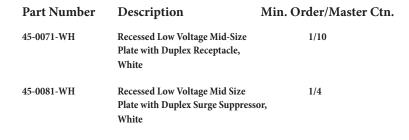

## **Recessed Low Voltage Mid-Size Plate**

with Duplex Receptacle 45-0071-WH with Duplex Surge Suppressor 45-0081-WH

DataComm Electronics, Inc. 888.223.7977 / 770.662.8205 / www.DataCommElectronics.com

Mid-Size Plate - Front View

## FEATURES (45-0071-WH and 45-0081-WH)

- Low profile design fits behind the industry's thinnest mounts and TV's
- Conceal multiple AV cables behind your flat panel TV
- 15 Amp/125 Volt duplex receptacle\* (45-0071-WH is tamper resistant)
- Oulet box included
- Metal mounting wings are attached to the media plate and fasten tightly against the back of the drywall
- Flexible screen closes the interior opening of the Mid-Size Plate (see picture to right)
- Quick and easy to install

## ADDITIONAL SURGE SUPRESSOR FEATURES (45-0081-WH only)

15 Amp/125 Volt duplex surge receptacle\*

- Maximum surge current 15,000 amps
- Clamping response time 1 nanosecond
- Hot/Neutral, Hot/Ground, Neutral/Ground
- Total maximum surge dissipation 480 joules