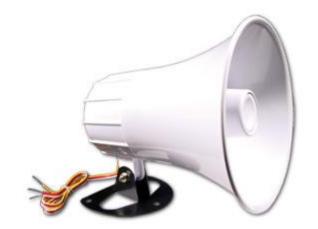

## Exterior Siren Dual Tone (Yelp and Steady) Self-Contained Siren

- Two Tones, Yelp & Steady
- Pre-Wired For Easy Installation
- Interior or Exterior use
- UL Listed
- Lifetime Limited Warranty

## Specifications:

• Operating Voltage: 12 Volts DC

• Sound Level: 115 db @ 1 meter, 13.8vdc

• Current Draw: 550mA @ 13.8vdc

• Size: 5.25" dia x 6" (135mm dia x 150mm)

• Color: White