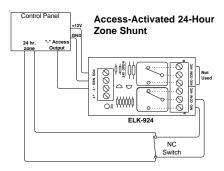

**Example 2:** Relay "A" is used to bypass a 24 hour zone when an access code is entered on the control's keypad. The "-" Access Output is connected to **-T** on the ELK-924.

**Example 4:** If sensitive trigger is not desired, place a wire jumper between POS and +T (for positive output controls) or between NEG and -T (for negative output controls).