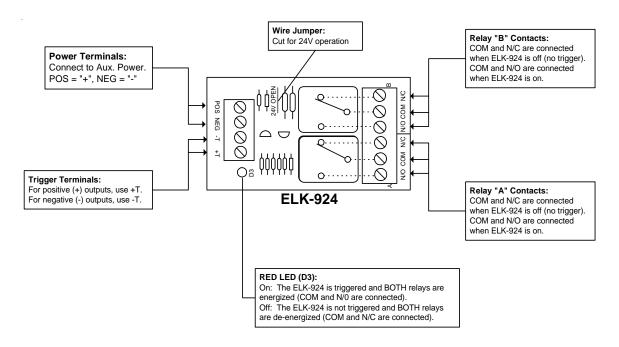

## **Specifications**

- Operating Voltage: 12 or 24 Volts D.C., jumper selectable.
- Current Draw: 60mA (both relays on).
- Relay Contacts: Form "C", 7A @ 30 VDC, 10 A @125 VAC.
- Size: 1.5" x 2.75".
- Trigger Voltage: 5 24 Volts D.C.
- Trigger Current: 1.2mA @12 VDC.