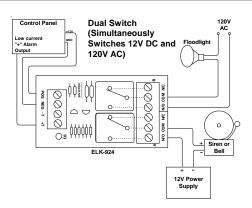

#### APPLICATIONS AND WIRING DIAGRAMS

**Example 1:** The relays are used to switch two different voltages. The ELK-924 is powered by the control panel and triggered by a low-current, positive alarm output.