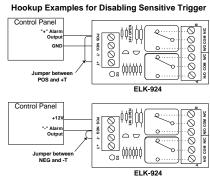

**Example 2:** Relay "A" is used to bypass a 24 hour zone when an access code is entered on the control's keypad. The "-" Access Output is connected to **-T** on the ELK-924.

**Example 4:** If sensitive trigger is not desired, place a wire jumper between POS and +T (for positive output controls) or between NEG and -T (for negative output controls).