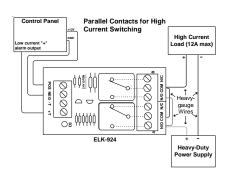

**Example 3:** Wire jumpers are used to tie Relays "A" and "B" in parallel for high current switching. Currents as high as 12A can be switched with this hookup. **Note:** Use heavy-gauge wire for all high current runs.