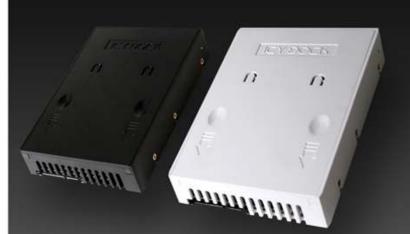

## MB882SP-1S-1 Screwless 2.5" to 3.5" SATA I /II HDD Converter

YEARS

- \* Converts your 2.5" SATA I/II HDD or SSD to a
- 3.5" SATA hard drive, for 3.5" SATA drive bay usage.
- \* Airflow vents for heat dissipation with shockproof design.
- \* Universal mounting holes for most common PC case.
- \* Compatible with most 3.5" HDD enclosures.
- \* Screw-less design for quick & easy installation.

| Item Number: White    | MB882SP-1S-1              |
|-----------------------|---------------------------|
| Item Number: Black    | MB882SP-1S-1B             |
| External Interface    | SATA                      |
| Compatible Drive Type | 2.5" SATA I/II HDD & SSD  |
| Device fit            | 3.5" SATA hard drive bay  |
| Transfer Rate         | up to 3 Gb/sec            |
| Support HDD Capacity  | Up to 500 GB              |
| Material              | Plastic & stainless steel |
| Dimension (L x W x H) | 145 x 101 x 25mm          |
| Weight                | 195.3g                    |
|                       |                           |