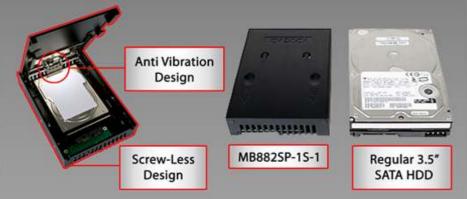

## MB882SP-1S-1 Screwless 2.5" to 3.5" SATA I /II HDD Converter

YEARS

- \* Converts your 2.5" SATA I/II HDD or SSD to a
- 3.5" SATA hard drive, for 3.5" SATA drive bay usage.
- \* Airflow vents for heat dissipation with shockproof design.
- \* Universal mounting holes for most common PC case.
- \* Compatible with most 3.5" HDD enclosures.
- \* Screw-less design for quick & easy installation.

**Airflow Vents for** 

**Heat Dissipation** 

Universal Mounting Holes for Most Common PC case