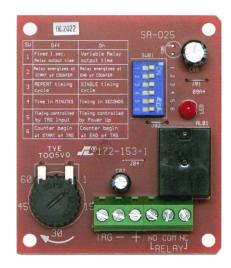

## SA-025Q

The **ENFORCER®** SA-025Q Multi-Purpose Programmable Timer is suitable for use with a wide range of timed security and access control products, such as electric door strikes, sirens, or bells. DIP switches for programming and autosensing of input voltage make installation easy.

#### **Features:**

- Timer can be set from 1 second to 60 minutes
- Can be triggered by positive voltage (+DC), or closure or opening of dry contact
- Relay can be programmed to activate at the start or at the end of the timing cycle
- Relay can also be set to activate for one second at the end of the timing cycle
- Programmable for pulse (flash) activation
- Built-in reset function to manually reset timing cycle
- Form C relay, contacts rated 8A@120VAC/24VDC
- LED indicates relay is energized
- 12VDC/24VDC Operation (auto sensing)
- Current: 1mA (standby), 50mA (active)
- Board measures 2<sup>7</sup>/<sub>8</sub>" x 2<sup>1</sup>/<sub>2</sub>" (73x63 mm)
- Functions programmed via DIP switches no jumpers to cut