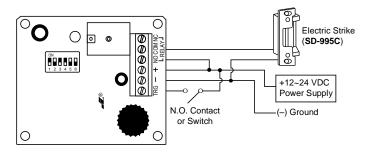

### Sample Application:

In this application, the **SA-025Q** is connected to an electric strike (**SD-995C**) and an N.O. contact or switch. The output is set via the DIP switches for a momentary trigger with no delay.