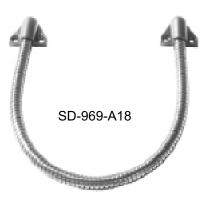

 Includes SECO-LARM SD-969-A18 Armored Door Cord, and mounting hardware (for mounting in wood or metal doors).

 Designed for easy cutting in field to match width of nonstandard-sized doors.

- Available by special order in the following additional sizes:
- For 42 inch doors (actual length is 40.5 inches).
- For 48 inch doors (actual length is 46.5 inches).

# **Armored Door Cords**

MODEL: SD-969-S18 SD-969-A18

### **FEATURES:**

- Designed to conduct power to electric locks or access systems mounted in doors.
- 18" Stainless-steel cable.
- · Mounting screws included.
- · Surface mount.

 $(\epsilon)$ 