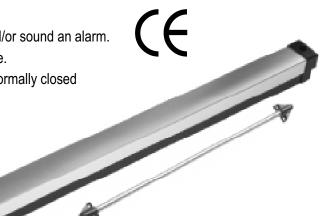

## Push-To-Exit Bar

**MODEL: SD-961A-36** 

Designed to allow egress from inside an area normally locked by an electric lock or electromagnetic lock, and/or to disarm (shunt) or trigger an alarm when the door is opened.

### **FEATURES:**

Rugged, heavy-duty construction.

• Pushing the bar at any point sends a signal to release the lock and/or sound an alarm.

• For 36 inch doors (actual length is 34.5 inches). Can be cut to size.

 Includes 2 built-in non-latching (momentary), normally open and normally closed (N.O. and N.C.) contacts.

Two dual-contact switches (NO/COM/NC) — 5 Amps @ 125VAC.

Attractive brushed aluminum bar with black base and trim.

 Includes SECO-LARM SD-969-A18 Armored Door Cord, and mounting hardware (for mounting in wood or metal doors).

 Designed for easy cutting in field to match width of nonstandard-sized doors.

- Available by special order in the following additional sizes:
- For 42 inch doors (actual length is 40.5 inches).
- For 48 inch doors (actual length is 46.5 inches).