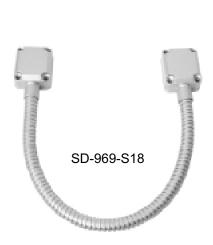

# **Armored Door Cords**

MODEL: SD-969-S18 SD-969-A18

### **FEATURES:**

- Designed to conduct power to electric locks or access systems mounted in doors.
- 18" Stainless-steel cable.
- · Mounting screws included.
- · Surface mount.

 $(\epsilon)$ 