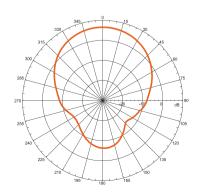

#### • Radiation Patterns:

V-Plane Co-Polarization Pattern

H-Plane Co-Polarization Pattern