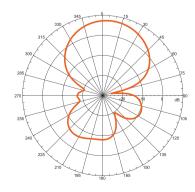

#### • Radiation Patterns:

V-Plane Co-Polarization Pattern

H-Plane Co-Polarization Pattern