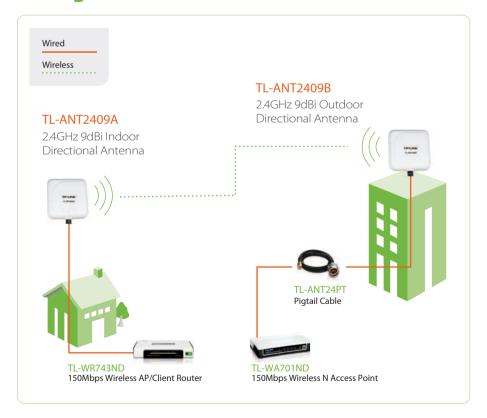

: N-Type Female (Jack) |
| Cable                     |  | 100cm CFD-200                     |
| Radiation                 |  | Directional                       |
| Application               |  | Indoor/Outdoor                    |
| Mount Style               |  | Pole Mount / Wall Mount           |
| Dimensions (L x W x H mm) |  | 120 x 120 x 40 mm                 |
| Operating Temperature     |  | -10°C~60°C (14°F~140°F);          |
| Storage Temperature       |  | -40°C~80°C (-40°F~176°F)          |
| Operating Humidity        |  | 10%~90% non-condensing            |
| Storage Humidity          |  | 5%~90% non-condensing             |
| Standards                 |  | RoHS, WEEE                        |
|                           |  |                                   |

## • Diagram:



### Package:

- 9dBi Panel Directional Antenna
- Installation mounting kits
- User Guide

## **Optional Accessories:**

- 5meters Antenna Extension Cable TL-ANT24EC5S
- 3 Meters Antenna Extension Cable TL-ANT24EC3S
- Pigtail Cable TL-ANT24PT

# **X-ON Electronics**

Largest Supplier of Electrical and Electronic Components

Click to view similar products for TP-Link manufacturer:

Other Similar products are found below:

TL-WR802N