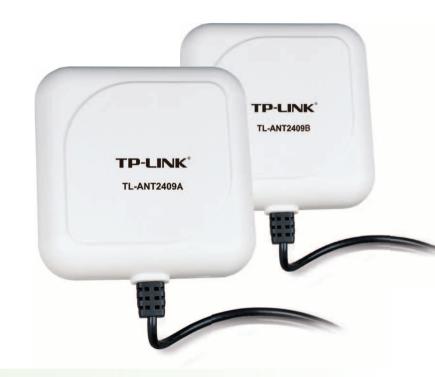

# TP-LINK®

# 2.4GHz 9dBi Indoor/Outdoor Directional Antenna

# **TL-ANT2409A / TL-ANT2409B**

#### • Features:

- Compliant with 802.11b/g/n, 2.4GHz wireless application
- 9dBi signal gain
- Directional operation
- 100cm low loss CFD-200 cable
- RP-SMA Male connector (TL-ANT2409A)
- N Type Female connector (TL-ANT2409B)

## • Description:

TP-LINK 9dBi 2.4GHz Indoor/Outdoor Directional Antenna, TL-ANT2409A& TL-ANT2409B are designed to strengthen the signal power, increase the wireless range, reduce dead spot, and give you reliability at high data rates for Indoor/Outdoor usage.