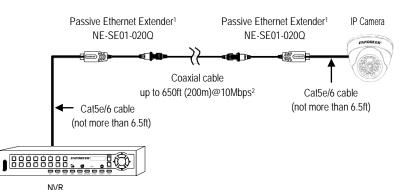

### Sample Installation:

## NE-SE01-020Q

ENFORCER Passive Ethernet Extender over Coax is designed to extend the range of any TCP/IP device beyond the 300ft (100m) limit of Ethernet. The unit does not filter out any protocols, codes, or applications, ensuring compatibility with any IP camera and its software.

#### **Features:**

- 1 Channel Ethernet over coax
- 10 Mbps Full duplex
- Transmission distance: 650ft (200m) (RG59)
- Passive, no power required
- Built-in surge protection
- Fast and easy to install
- Bidirectional can operate as transmitter and receiver
- Sold as a set