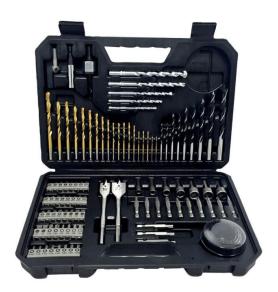

#### **Product Overview**

The Bosch Professional Drilling & Screwdriver Set is a robust, compact and easy to carry 103 piece set designed to handle a variety of drilling and screw driving tasks. Ideal for the professional tradesperson or DIY enthusiast, this superb value for money set is well equipped for all wood, masonry and metal jobs and comes with a basic set of quality accessories. The strong plastic moulded case is clearly arranged and can be easily refilled with new bits if required. The 19 metal drill bits with titanium nitride coating offer superior levels of strength and a long life of fast, clean and precise drilling through a diverse range of metals, hard plastics, and plexiglass (unsuitable for use with aluminium). The standard drill bits include five masonry drill bits, nine wood drill bits, and two spade bits. This set also comes with 53 screwdriver bits for all standard screw head types, four holesaws for feed-throughs on ceilings, drywalls, and furniture, and seven nutsetters.

#### **Contents**

Contents: 19 metal drills: 1.5,1.5,2,2,,2.5,3x 3mm,3.2,3.2,3.5,4,/4.5,4.8,5,5.5,6,7mm, 5 Masonry drills, 4,5,6,8,10mm, 9 Wood drills 2x 3, 2x 4,5,6,7,8,10mm, 13 bits 50mm: PH0,1,2,3, PZ0,1,2,3, Slotted 4,6mm, Torx 10,20,25 40 bits 25mm: 2x PH0, 2x PH1, 3x PH2, 3x PH33, 2x PZ0, 3x PZ1, 3x PZ3, Slotted 4,4,6,6,7,7mm, Torx 10,10,15,15,20,20,25,25/,30,40, Hex 3,4,5,6mm, 7 Nut setters 5,6,8,10,11,12,13mm, Hex key, Bit holder, Countersink, 2 Spade bits, 16,22mm, Holesaw adaptor, 4 Holesaws 32,38,44,54mm