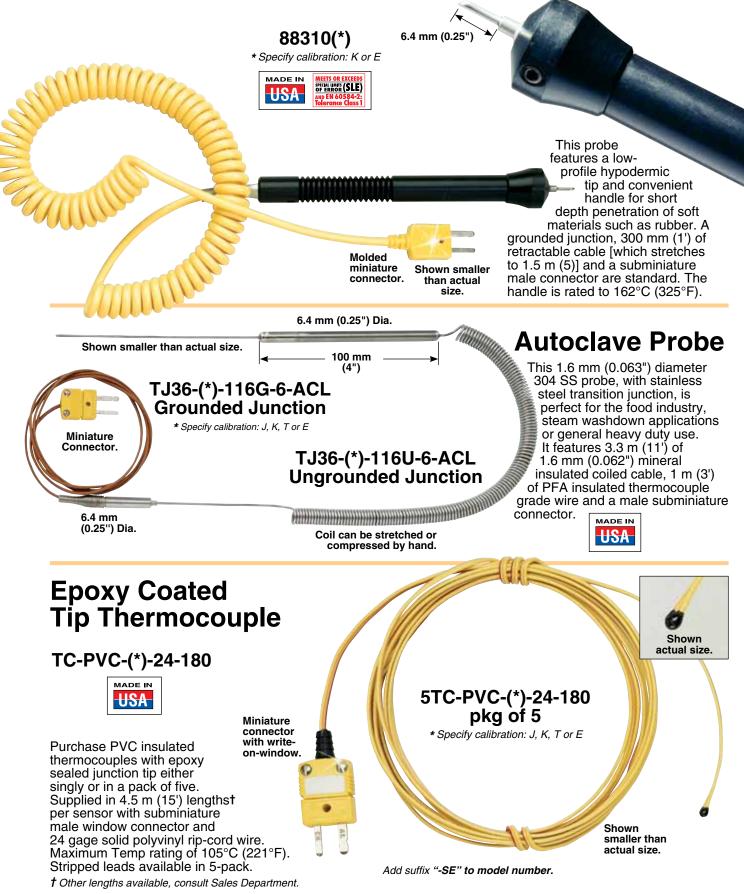

## Specialty Thermocouple Probes Heavy-Duty Penetration Probe

88313 (\*)



## Grounded Junction

This "T-bar construction" style probe is made from 304 SS to insure long term performance. Possible uses include the frozen food industry, or any industrial application where penetration is needed. Standard RSC coiled cable stretches to 1.5 m (5'). The sensing element is ¼" OD and 203 mm (8") long. Temperature range is from sub-zero to 425°C (800°F) for Type E, to 480°C (900°F) for Type K. \* Specify thermocouple Type: J, K, T, E.





## Specialty Thermocouple Probes Low-Profile Penetration Probe



## **X-ON Electronics**

Largest Supplier of Electrical and Electronic Components

Click to view similar products for Omega manufacturer:

Other Similar products are found below :

DPG409-100DWU OM-DAQXL-1-NA CASS-116U-12 DH-1-20-J-12 GG-J-24-SLE-1000 HPC-AU-P HPC-IR-P JMQSS-062U-6 KHSS-18G-RSC-12 KHXL-18G-RSC-12 KMQIN-125U-6 KMQXL-125G-12 KMQXL-125U-6 KQSS-18G-6 KQXL-14U-36 KQXL-18G-12 KQXL-18U-12 NB1-CAXL-14U-12 NB3-CAXL-14U-18 P-M-1/10-1/4-6-0-P-3 PX309-015A5V PX309-1KGI PX309-10KGV PX309-100AI PX309-100AV PX309-100GI PX309-100GV PX309-3KG5V PX319-V050G5V PX319-005AI PX319-050A5V PX319-050GI PX319-10KGI PX319-100GV PX319-2KGI PX319-200AV PX319-200A5V PX319-300G5V PX319-5KG5V PX319-500G5V PX319-7.5KGI PX319-7.5KG5V PX329-1KG5V PX329-10KGI PX329-2KGI PX409-015DWUI PX409-015VUSBH PX409-0