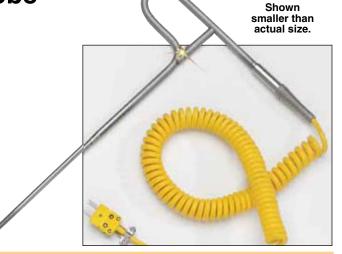

## Specialty Thermocouple Probes Heavy-Duty Penetration Probe

88313 (\*)

## Grounded Junction

This "T-bar construction" style probe is made from 304 SS to insure long term performance. Possible uses include the frozen food industry, or any industrial application where penetration is needed. Standard RSC coiled cable stretches to 1.5 m (5'). The sensing element is ¼" OD and 203 mm (8") long. Temperature range is from sub-zero to 425°C (800°F) for Type E, to 480°C (900°F) for Type K. \* Specify thermocouple Type: J, K, T, E.