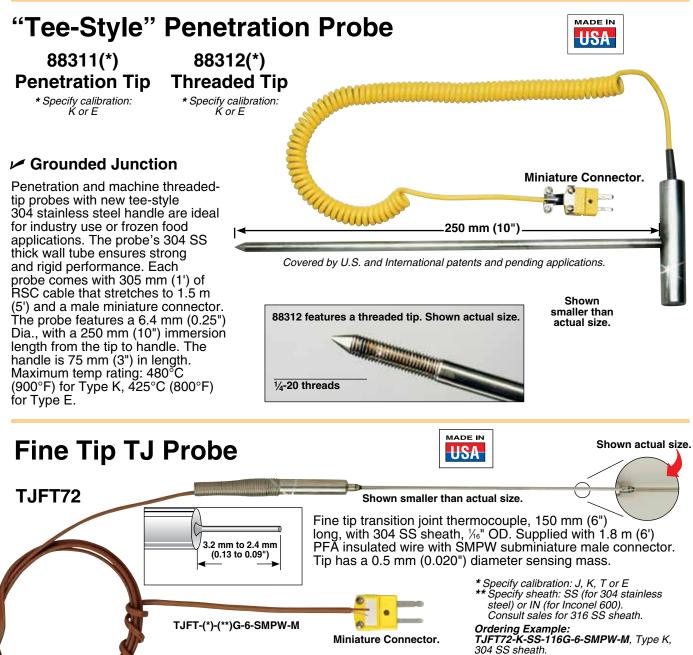

## Specialty Thermocouple Probes Heavy-Duty Penetration Probe

88313 (\*)



## Grounded Junction

This "T-bar construction" style probe is made from 304 SS to insure long term performance. Possible uses include the frozen food industry, or any industrial application where penetration is needed. Standard RSC coiled cable stretches to 1.5 m (5'). The sensing element is ¼" OD and 203 mm (8") long. Temperature range is from sub-zero to 425°C (800°F) for Type E, to 480°C (900°F) for Type K. \* Specify thermocouple Type: J, K, T, E.





## Specialty Thermocouple Probes Low-Profile Penetration Probe



## **X-ON Electronics**

Largest Supplier of Electrical and Electronic Components

Click to view similar products for Omega manufacturer:

Other Similar products are found below :

DPG409-100DWU OM-DAQXL-1-NA CASS-116U-12 DH-1-20-J-12 GG-J-24-SLE-1000 HPC-AU-P HPC-IR-P JMQSS-062U-6 KHSS-18G-RSC-12 KHXL-18G-RSC-12 KMQIN-125U-6 KMQXL-125G-12 KMQXL-125U-6 KQSS-18G-6 KQXL-14U-36 KQXL-18G-12 KQXL-18U-12 NB1-CAXL-14U-12 NB3-CAXL-14U-18 P-M-1/10-1/4-6-0-P-3 PX309-015A5V PX309-1KGI PX309-10KGV PX309-100AI PX309-100AV PX309-100GI PX309-100GV PX309-3KG5V PX319-V050G5V PX319-005AI PX319-050A5V PX319-050GI PX319-10KGI PX319-100GV PX319-2KGI PX319-200AV PX319-200A5V PX319-300G5V PX319-5KG5V PX319-500G5V PX319-7.5KGI PX319-7.5KG5V PX329