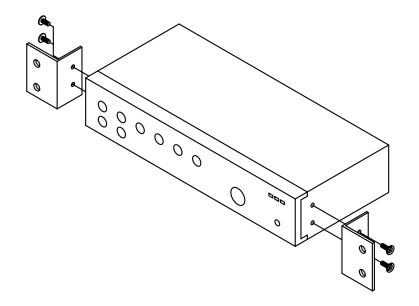

## Instructions:

- 1. Disconnect amplifier from electrical source.
- 2. Remove the two front screws from both sides of amplifier.
- 3. Align a rack ear to either side of the amplifier with the chassis holes left by the screws removed in step 2 (See Diagram 1). Use the enclosed chassis screws to attach the rack ears. Secure firmly, do not over tighten.
- 4. Remove the four feet.
- 5. Install in rack using the rack rail screws and washers provided.

Diagram 1: Attaching Rack Ears