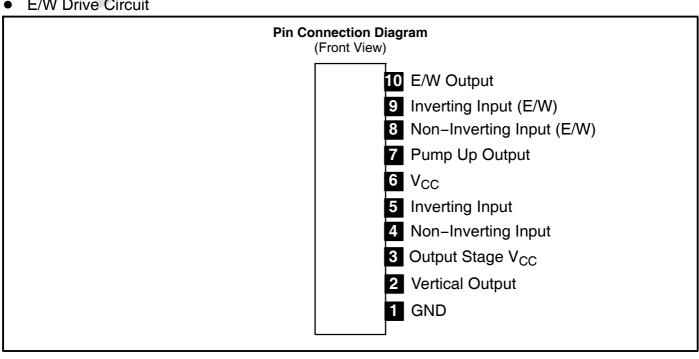

## **NTE7213 Integrated Circuit Vertical Deflection Output BUS Supporting with E/W Drive**

## **Description:**

The NTE7213 is an E/W Drive and Vertical Deflection Output integrated circuit in a 10-Lead SIP type package designed for use in high-definition TV and CRT displays in systems that use a BUS control system signal-processin IC. This device can directly drive (including DC component) the deflection voke from the sawtooth wave output from the BUS control system signal-processing IC. Similarly, the diode modulator block can be driven from the parabolic wave output.

## Features:

- Built-In Charge Pump Circuit for Low Power Operation
- Vertical Output Circuit
- **Excellent Crossover Characteristics**
- Supports DC Coupling
- E/W Drive Circuit