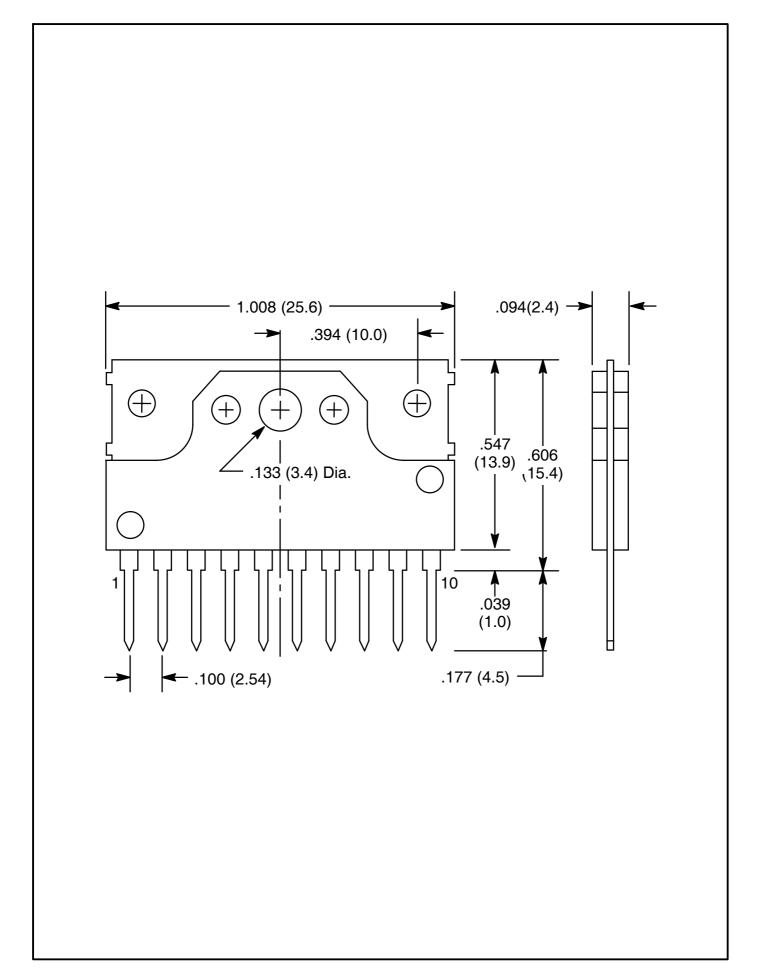

## **NTE7213 Integrated Circuit Vertical Deflection Output BUS Supporting with E/W Drive**

## **Description:**

The NTE7213 is an E/W Drive and Vertical Deflection Output integrated circuit in a 10-Lead SIP type package designed for use in high-definition TV and CRT displays in systems that use a BUS control system signal-processin IC. This device can directly drive (including DC component) the deflection voke from the sawtooth wave output from the BUS control system signal-processing IC. Similarly, the diode modulator block can be driven from the parabolic wave output.