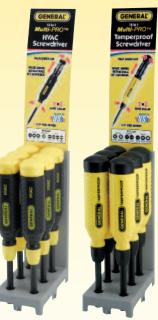

### **Merchandising Options**

GEVERAL STANDARD

20-PIECE COUNTER DISPLAY

"TRY-ME" CARDED

#8142C HVAC

#8142CD

#8141CD #8