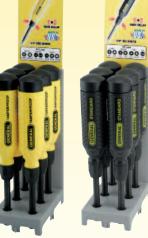

### **Merchandising Options**

GEVERAL STANDARD

20-PIECE COUNTER DISPLAY

"TRY-ME" CARDED

#8142C HVAC

#8142CD

#8141CD #8