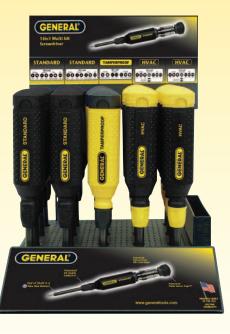

### **Merchandising Options**

GEVERAL STANDARD

20-PIECE COUNTER DISPLAY

"TRY-ME" CARDED

#8142C HVAC

#8142CD

#8141CD #8