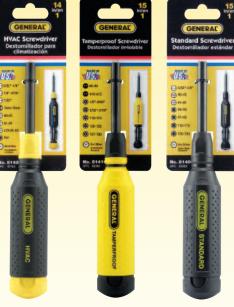

# 15-IN-1 STANDARD DRIVER

#### No. 8140

The Standard driver is loaded with 7 double end Professional quality bits. This assortment provides the 14 most popular tips for driving screws. The shaft opening also serves as 1/4" hex driver.

# 15-IN-1 TAMPERPROOF DRIVER

#### No. 8141

The Tamperproof driver is loaded with 7 double end Tamperproof bits. This Tamperproof assortment includes the most popular security bits such as spanners, hex pins and torx pins. The shaft opening also serves as a 1/4" hex driver.

### 14-IN-1 HVAC DRIVER

#### No. 8142

The HVAC driver includes 13 bit tips and features a Schrader Valve Stem bit and a Square Awl Reamer. The shaft opening also serves as a 1/4" hex driver.

 Includes (2+2) DoubleLok bit technology for **Quick Change chuck application** 