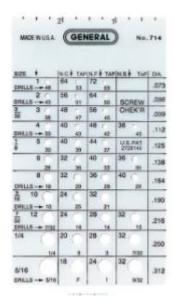

## Screw Thread Gage

The #714 Screw Thread Gage quickly identifies thread pitch, tap size and drill bit size for machine and wood screws, bolts and common rivets and cotter pins up to 5/16 in. across

## DETAILS

- » Threaded holes indicate threads per inch; unthreaded holes indicate size by number and fractions of an inch
- » 3 in. ruler for measuring screw lengths
- » Made of durable engineering plastic