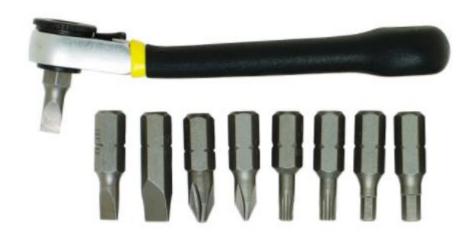

## ITEM # 80075

Nine-piece Ratcheting Offset Screwdriver Set

The #80075 Nine-piece Ratcheting Offset Screwdriver Set is ideal for use where screws are concealed or obstructed, leverage is required, or turning space is limited

## DETAILS

- » Rotation of 72-tooth chrome vanadium drive can be reversed instantly
- » Blades made of hardened, tempered alloy steel
- » Accepts standard-size blades

## **SPECIFICATIONS**

- INCLUDES
- » Blade types/sizes: 1/4 in. and 3/16 in. slotted; PH1 and PH2 Phillips; T15 and T20 Torx; 1/8 in. and 5/32 in. hex
- » Ratchet handle and eight blades

» Ratchet minimum turning radius: 5°