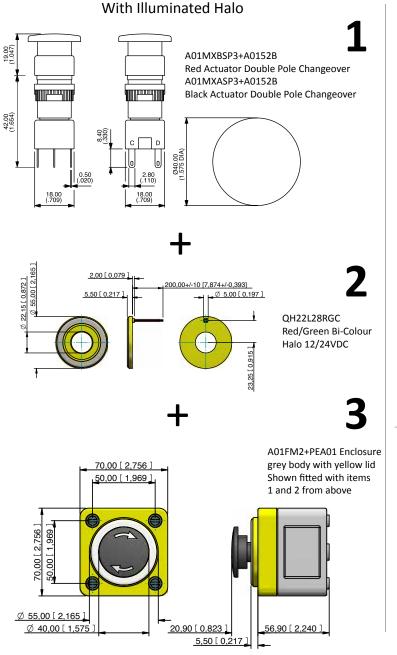

40mm latching mushroom head pushbutton switch Red Actuator Double Pole Changeover With Red/Green Halo APEM Part Number:- A01MXBSP3+A0152B+FM2+PEA01+QH22L28RGC

40mm latching mushroom head pushbutton switch Black Actuator Double Pole Changeover With Red/Green Halo APEM Part Number:- A01MXASP3+A0152B+FM2+PEA01+QH22L28RGC