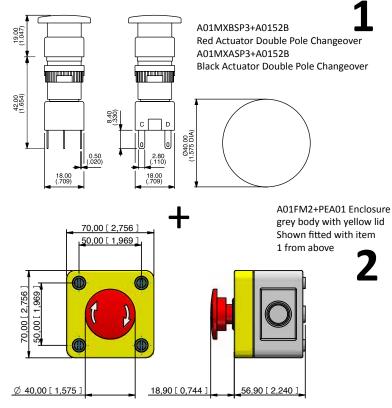

## **Part Number Detail**

40mm latching mushroom head pushbutton switch Red Actuator Double Pole Changeover APEM Part Number:- A01MXBSP3+A0152B+FM2+PEA01

40mm latching mushroom head pushbutton switch Black Actuator Double Pole Changeover APEM Part Number:- A01MXASP3+A0152B+FM2+PEA01