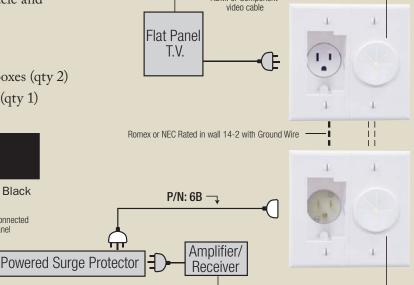

## Power + Port™ HDTV Power Solution Kit

Use MIDLITE's® innovative patent pending Power+Port™, 125V, 15 amp HDTV Power Solution Kit to install power and low voltage cables behind your flat panel TV and audio and video devices.

D. 6 ft. 14 gauge, 15 amp Black Power Cord (qty 1)

Live Wall Outlet Connected

to Circuit Panel

NEW!

|  | Power+Port™ HDTV Power Wall Plate System 125V, 15A |                                                        |
|--|----------------------------------------------------|--------------------------------------------------------|
|  | A2GESR-W                                           | Power+Port™ HDTV Power Wall Plate System, White        |
|  | A2GESR-LA                                          | Power+Port™ HDTV Power Wall Plate System, Light Almond |
|  | A2GESR-I                                           | Power+Port™ HDTV Power Wall Plate System, Ivory        |
|  | A2GESR-B                                           | Power+Port™ HDTV Power Wall Plate System, Black        |