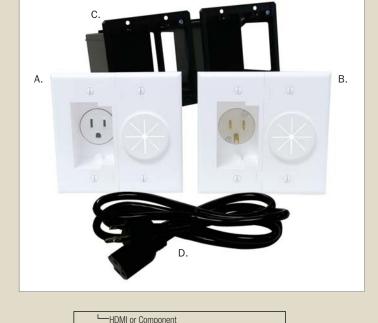

Power+Port<sup>™</sup> HDTV Power Wall Plate Kit, includes:

- A. 2-Gang Splitplate End, Recessed Receptacle and Wireport with Grommet (qty 1)
- **B.** 2-Gang Splitplate End, Power Inlet and Wireport with Grommet (qty 1)
- **c.** 2-Gang Dual Voltage Retro Work PVC boxes (qty 2)

D. 6 ft. 14 gauge, 15 amp Black Power Cord (qty 1)

Live Wall Outlet Connected

to Circuit Panel

NEW!

|  | Power+Port™ HDTV Power Wall Plate System 125V, 15A |                                                        |
|--|----------------------------------------------------|--------------------------------------------------------|
|  | A2GESR-W                                           | Power+Port™ HDTV Power Wall Plate System, White        |
|  | A2GESR-LA                                          | Power+Port™ HDTV Power Wall Plate System, Light Almond |
|  | A2GESR-I                                           | Power+Port™ HDTV Power Wall Plate System, Ivory        |
|  | A2GESR-B                                           | Power+Port™ HDTV Power Wall Plate System, Black        |