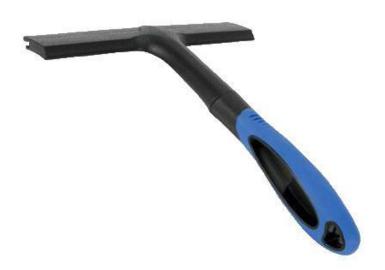

## Silicone Edge Squeegee

**MPN: W1460** 

8" silicone edge squeegee provides a dry surface without a chamois or towel and without scratching or damaging surfaces. Ideal for use on windows, bodywork, window panes, shower doors, floors, tiles and much more.

## Features:

- Soft grip handle for comfortable, extended use
- Flexible silicone blade
- Length: 8"