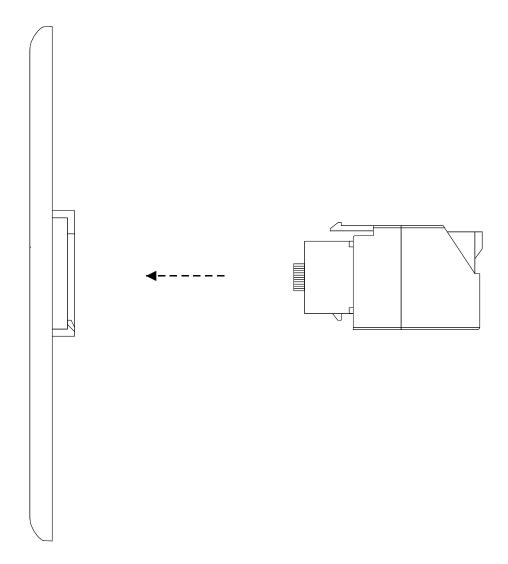

# IR Receiver Adapter Keystone Snap-In Bulkhead Connectors

### TYPICAL SPECIFICATION

The IR Receiver Adapter Keystone connectivity shall be individual snap-in style female-to-female bulkhead adapters, and shall fit all other installed telecommunications wallplates.

Check clearance behind proposed location of bulkhead module to ensure space for proper bend-radius of cabling media.