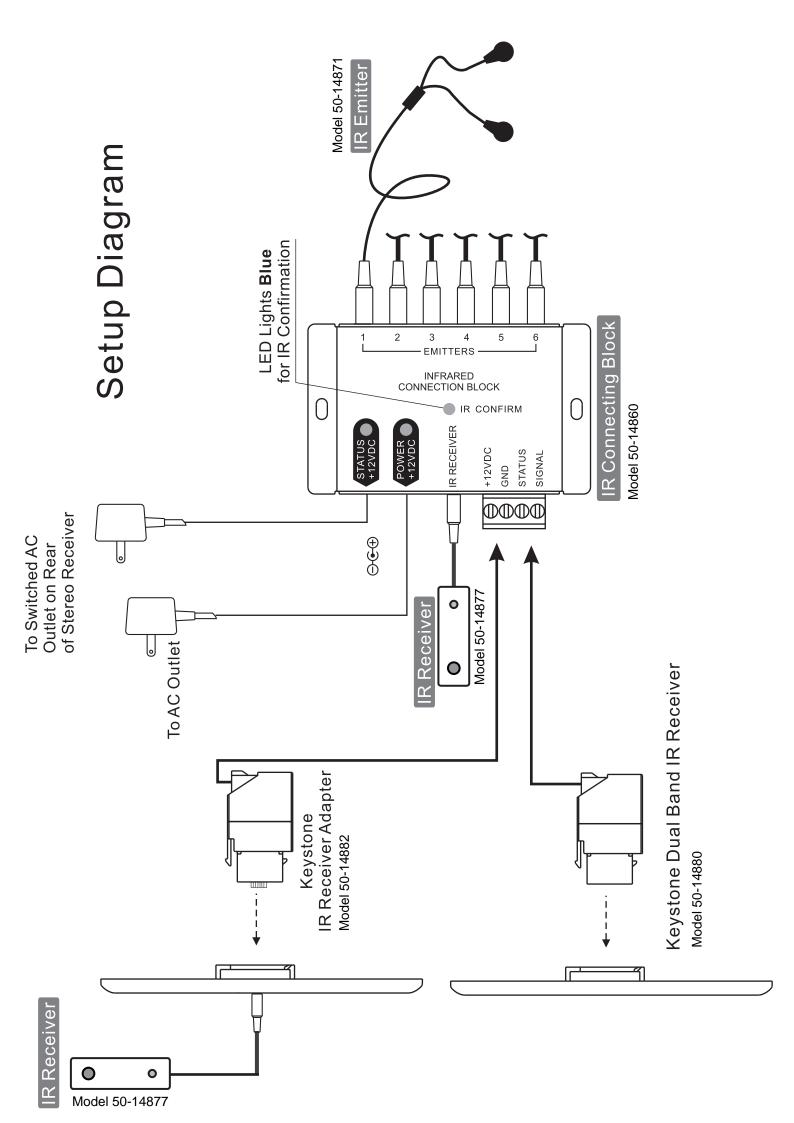

# IR Receiver Adapter Keystone Snap-In Bulkhead Connectors

### TYPICAL SPECIFICATION

The IR Receiver Adapter Keystone connectivity shall be individual snap-in style female-to-female bulkhead adapters, and shall fit all other installed telecommunications wallplates.

Check clearance behind proposed location of bulkhead module to ensure space for proper bend-radius of cabling media.