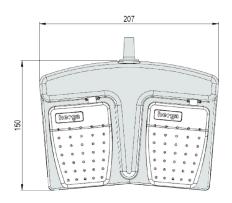

# 6226 - 0003 Foot Switch

# Special double-pedal version of 6226 series footswitch with IPX7 rating

- Low profile, rear hinged switch designed for improved user comfort
- Grey cover with Herga logo fitted on a black base
- Fitted to a black moulded 2 pedal base
- Momentary action with normally open contacts
- Option for customers to fit own cable

### Reference dimensions

The 6226-0003 is a stock model

| General specifications |                    |                                                                                                          |
|------------------------|--------------------|----------------------------------------------------------------------------------------------------------|
| Standards/approv       | ANSI/AAMI ES       | N 60950, EN 60601-1:2006, UL 60601-1:2005,<br>660601-1:2005/(R)2012,<br>o 60601-1:14, UL File N° E353500 |
| Degree of protection   | on EN 60529 IPX    | 7                                                                                                        |
| Connection metho       | od 2 metres of 3-  | core cable                                                                                               |
| Max. electrical rati   | ng 3A 24VAC/DC     | ;                                                                                                        |
| Contact configurat     | tion Normally Oper | contacts                                                                                                 |