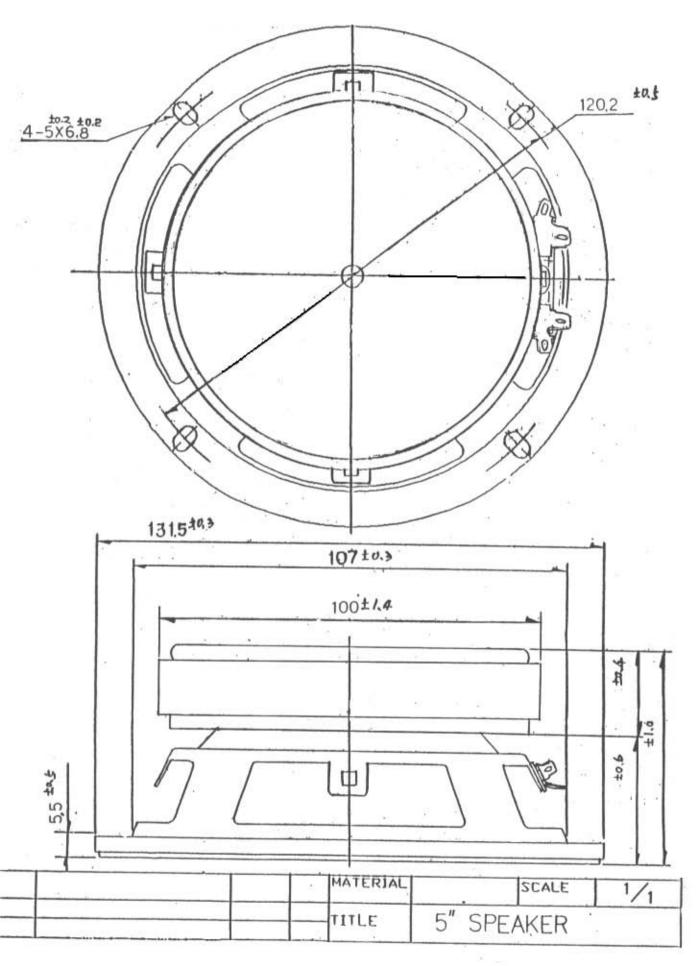

MCM Custom Audio Model 55-1595



## **X-ON Electronics**

Largest Supplier of Electrical and Electronic Components

Click to view similar products for mcm manufacturer:

Other Similar products are found below :

 NWTBATCAPMB13
 27-505
 27-4200
 27-840
 28-5958
 50-10820
 28-1510
 27-5918
 27-5977
 24-12352
 287-14020
 28-6023
 35SPS-3
 28 

 6008
 21-4605
 21-4575
 21-19084
 21-12825
 27-570
 28-1525
 83-17604
 27-5833
 27-6020
 24-12345
 28-6017
 28-6032
 21-18966
 30-1530

 28-970
 27-560
 26-120
 CA68B
 24-12344
 28-6005
 24-13075
 PCM-2100-50
 21-18956
 28-6080
 24-5360
 24-1040
 27-5917
 28-6031

 HD15MM35N-100F
 28-975
 27-4270
 85-11102
 27-5940
 27-5949
 27-6112
 HD15MM35N-6F