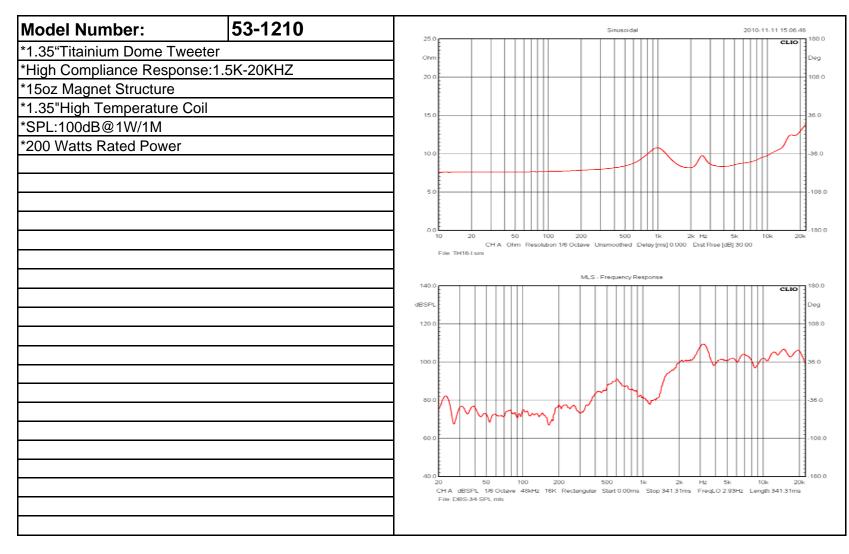

www.mcmelectronics.com





## ALL DIMENSIONS ARE IN MILLIMETERS

## **X-ON Electronics**

Largest Supplier of Electrical and Electronic Components

Click to view similar products for mcm manufacturer:

Other Similar products are found below :

 NWTBATCAPMB13
 27-505
 27-4200
 27-840
 28-5958
 50-10820
 28-1510
 27-5918
 27-5977
 24-12352
 287-14020
 28-6023
 35SPS-3
 28 

 6008
 21-4605
 21-4575
 21-19084
 21-12825
 27-570
 28-1525
 83-17604
 27-5833
 27-6020
 24-12345
 28-6017
 28-6032
 21-18966
 30-1530

 28-970
 27-560
 26-120
 CA68B
 24-12344
 28-6005
 24-13075
 PCM-2100-50
 21-18956
 28-6080
 24-5360
 24-1040
 27-5917
 28-6031

 HD15MM35N-100F
 28-975
 27-4270
 85-11102
 27-5940
 27-5949
 27-6112
 HD15MM35N-6F