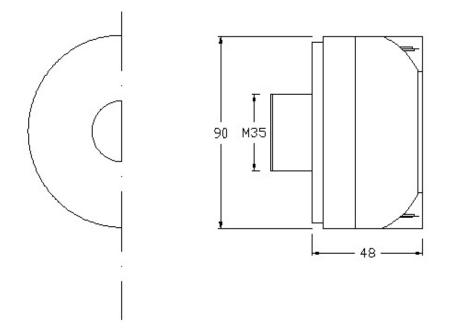

www.mcmelectronics.com





## ALL DIMENSIONS ARE IN MILLIMETERS

## **X-ON Electronics**

Largest Supplier of Electrical and Electronic Components

Click to view similar products for mcm manufacturer:

Other Similar products are found below :

 NWTBATCAPMB13
 27-505
 27-4200
 27-840
 28-5958
 50-10820
 28-1510
 27-5918
 27-5977
 24-12352
 287-14020
 28-6023
 35SPS-3
 28 

 6008
 21-4605
 21-4575
 21-19084
 21-12825
 27-570
 28-1525
 83-17604
 27-5833
 27-6020
 24-12345
 28-6017
 28-6032
 21-18966
 30-1530

 28-970
 27-560
 26-120
 CA68B
 24-12344
 28-6005
 24-13075
 PCM-2100-50
 21-18956
 28-6080
 24-5360
 24-1040
 27-5917
 28-6031

 HD15MM35N-100F
 28-975
 27-4270
 85-11102
 27-5940
 27-5949
 27-6112
 HD15MM35N-6F