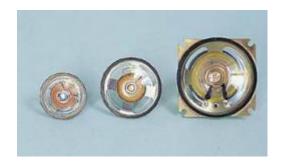

## 50mm Mylar Cone Speaker MCM Part #: SR00186 | Distributed By MCM Part #: TMR-050AL

A range of three weatherproof speakers available in 50mm, 66mm and 85mm sizes. The cones are made from water resistant transparent Mylar® film. Suitable for portable or exterior equipment where moisture may be encountered, i.e. alarm panels, sounders and door entry systems.

Size: 50mm, 66mm, 85mm

Depth: 18mm Power max: 2W Power rated: 1W, Impedance: 8ohm

Frequency response: 350Hz~7KHz