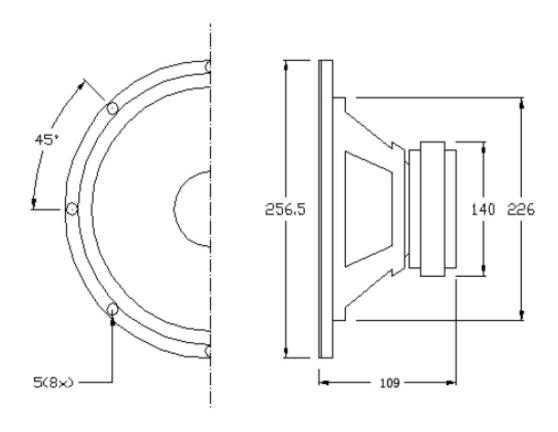

|



ALL DIMENSIONS ARE IN MILLIMETERS

## **X-ON Electronics**

Largest Supplier of Electrical and Electronic Components

Click to view similar products for mcm manufacturer:

Other Similar products are found below:

NWTBATCAPMB13 27-505 27-4200 27-840 28-5958 50-10820 28-1510 27-5918 27-5977 24-12352 287-14020 28-6023 35SPS-3 28-6008 21-4605 21-4575 21-19084 21-12825 27-570 28-1525 83-17604 27-5833 27-6020 24-12345 28-6017 28-6032 21-18966 30-1530 28-970 27-560 26-120 CA68B 24-12344 28-6005 24-13075 PCM-2100-50 21-18956 28-6080 24-5360 24-1040 27-5917 28-6031 HD15MM35N-100F 28-975 27-4270 85-11102 27-5940 27-5949 27-6112 HD15MM35N-6F