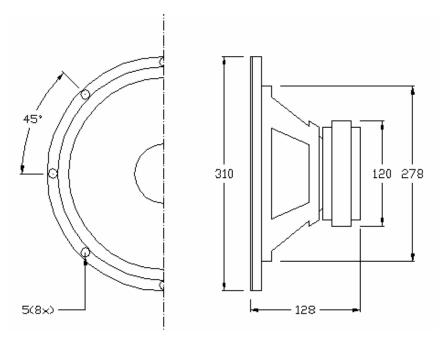

## SPEAKER SPECIFICATIONS

| Model Number:                | 55-2973               | Sinusoidal                                                                                                                                                                                                                                                                                                                                                                                                                                                                                                                                                                                                                                                                                                                                                                                                                                                                                                                                                                                                                                                                                                                                                                                                                                                                                                                                                                                                                                                                                                                                                                                                                                                                                                                                                                                                                                                                                                                                                                                                                                                                                                                     |
|------------------------------|-----------------------|--------------------------------------------------------------------------------------------------------------------------------------------------------------------------------------------------------------------------------------------------------------------------------------------------------------------------------------------------------------------------------------------------------------------------------------------------------------------------------------------------------------------------------------------------------------------------------------------------------------------------------------------------------------------------------------------------------------------------------------------------------------------------------------------------------------------------------------------------------------------------------------------------------------------------------------------------------------------------------------------------------------------------------------------------------------------------------------------------------------------------------------------------------------------------------------------------------------------------------------------------------------------------------------------------------------------------------------------------------------------------------------------------------------------------------------------------------------------------------------------------------------------------------------------------------------------------------------------------------------------------------------------------------------------------------------------------------------------------------------------------------------------------------------------------------------------------------------------------------------------------------------------------------------------------------------------------------------------------------------------------------------------------------------------------------------------------------------------------------------------------------|
| GENERAL SPECIFICATIONS       | 00 2010               | 50.0 CLIO A 180.0                                                                                                                                                                                                                                                                                                                                                                                                                                                                                                                                                                                                                                                                                                                                                                                                                                                                                                                                                                                                                                                                                                                                                                                                                                                                                                                                                                                                                                                                                                                                                                                                                                                                                                                                                                                                                                                                                                                                                                                                                                                                                                              |
| Nominal Diameter:            | 12 inch               | - Ohm                                                                                                                                                                                                                                                                                                                                                                                                                                                                                                                                                                                                                                                                                                                                                                                                                                                                                                                                                                                                                                                                                                                                                                                                                                                                                                                                                                                                                                                                                                                                                                                                                                                                                                                                                                                                                                                                                                                                                                                                                                                                                                                          |
| Rated Lmpedance:             | 8 ohms                | 40.0                                                                                                                                                                                                                                                                                                                                                                                                                                                                                                                                                                                                                                                                                                                                                                                                                                                                                                                                                                                                                                                                                                                                                                                                                                                                                                                                                                                                                                                                                                                                                                                                                                                                                                                                                                                                                                                                                                                                                                                                                                                                                                                           |
| Operating Bandwidth:         | 50-4k hz (-3dB)       | 1                                                                                                                                                                                                                                                                                                                                                                                                                                                                                                                                                                                                                                                                                                                                                                                                                                                                                                                                                                                                                                                                                                                                                                                                                                                                                                                                                                                                                                                                                                                                                                                                                                                                                                                                                                                                                                                                                                                                                                                                                                                                                                                              |
| Power Handling Capacity:     | 120 Watts             | 30.0                                                                                                                                                                                                                                                                                                                                                                                                                                                                                                                                                                                                                                                                                                                                                                                                                                                                                                                                                                                                                                                                                                                                                                                                                                                                                                                                                                                                                                                                                                                                                                                                                                                                                                                                                                                                                                                                                                                                                                                                                                                                                                                           |
| Sensitivity (1W/M):          | 91 dB(+-3dB)          |                                                                                                                                                                                                                                                                                                                                                                                                                                                                                                                                                                                                                                                                                                                                                                                                                                                                                                                                                                                                                                                                                                                                                                                                                                                                                                                                                                                                                                                                                                                                                                                                                                                                                                                                                                                                                                                                                                                                                                                                                                                                                                                                |
| Voice Coil Diameter:         | 1.5 inch              | 20.0                                                                                                                                                                                                                                                                                                                                                                                                                                                                                                                                                                                                                                                                                                                                                                                                                                                                                                                                                                                                                                                                                                                                                                                                                                                                                                                                                                                                                                                                                                                                                                                                                                                                                                                                                                                                                                                                                                                                                                                                                                                                                                                           |
|                              |                       |                                                                                                                                                                                                                                                                                                                                                                                                                                                                                                                                                                                                                                                                                                                                                                                                                                                                                                                                                                                                                                                                                                                                                                                                                                                                                                                                                                                                                                                                                                                                                                                                                                                                                                                                                                                                                                                                                                                                                                                                                                                                                                                                |
| THIELE-SMALL PARAMRTERS      |                       | 10.0                                                                                                                                                                                                                                                                                                                                                                                                                                                                                                                                                                                                                                                                                                                                                                                                                                                                                                                                                                                                                                                                                                                                                                                                                                                                                                                                                                                                                                                                                                                                                                                                                                                                                                                                                                                                                                                                                                                                                                                                                                                                                                                           |
| Resonance Frequency          | Fs: 42 HZ             |                                                                                                                                                                                                                                                                                                                                                                                                                                                                                                                                                                                                                                                                                                                                                                                                                                                                                                                                                                                                                                                                                                                                                                                                                                                                                                                                                                                                                                                                                                                                                                                                                                                                                                                                                                                                                                                                                                                                                                                                                                                                                                                                |
| DC Resistance                | Re: 7.2 ohm           | 0.0 10 20 50 100 200 500 1k 2k Hz 5k 10k 20k                                                                                                                                                                                                                                                                                                                                                                                                                                                                                                                                                                                                                                                                                                                                                                                                                                                                                                                                                                                                                                                                                                                                                                                                                                                                                                                                                                                                                                                                                                                                                                                                                                                                                                                                                                                                                                                                                                                                                                                                                                                                                   |
| Mechanical Q Factor          | Qms: 3.24             | CH A Ohm Resolution 1/6 Octave Unsmoothed Delay [ms] 0.000 Dist Rise [dB] 30.00  MLS - Frequency Response                                                                                                                                                                                                                                                                                                                                                                                                                                                                                                                                                                                                                                                                                                                                                                                                                                                                                                                                                                                                                                                                                                                                                                                                                                                                                                                                                                                                                                                                                                                                                                                                                                                                                                                                                                                                                                                                                                                                                                                                                      |
| Electrical Q Factor          | Qes: 0.5654           | 110.0 CLTO 180.0                                                                                                                                                                                                                                                                                                                                                                                                                                                                                                                                                                                                                                                                                                                                                                                                                                                                                                                                                                                                                                                                                                                                                                                                                                                                                                                                                                                                                                                                                                                                                                                                                                                                                                                                                                                                                                                                                                                                                                                                                                                                                                               |
| Total Q Factor               | Qts: 0.4772           | dBSPL Deg                                                                                                                                                                                                                                                                                                                                                                                                                                                                                                                                                                                                                                                                                                                                                                                                                                                                                                                                                                                                                                                                                                                                                                                                                                                                                                                                                                                                                                                                                                                                                                                                                                                                                                                                                                                                                                                                                                                                                                                                                                                                                                                      |
| Equivalent Cas air load      | Vas: 122.6 L          | 100.0                                                                                                                                                                                                                                                                                                                                                                                                                                                                                                                                                                                                                                                                                                                                                                                                                                                                                                                                                                                                                                                                                                                                                                                                                                                                                                                                                                                                                                                                                                                                                                                                                                                                                                                                                                                                                                                                                                                                                                                                                                                                                                                          |
| Surface Area of Cone         | Sd: 0.0531 m2         |                                                                                                                                                                                                                                                                                                                                                                                                                                                                                                                                                                                                                                                                                                                                                                                                                                                                                                                                                                                                                                                                                                                                                                                                                                                                                                                                                                                                                                                                                                                                                                                                                                                                                                                                                                                                                                                                                                                                                                                                                                                                                                                                |
| Efficiency Bandwidth Product | EBP 74                | 90.0                                                                                                                                                                                                                                                                                                                                                                                                                                                                                                                                                                                                                                                                                                                                                                                                                                                                                                                                                                                                                                                                                                                                                                                                                                                                                                                                                                                                                                                                                                                                                                                                                                                                                                                                                                                                                                                                                                                                                                                                                                                                                                                           |
| Voice Coil Over Hang         | X-max5 mm             |                                                                                                                                                                                                                                                                                                                                                                                                                                                                                                                                                                                                                                                                                                                                                                                                                                                                                                                                                                                                                                                                                                                                                                                                                                                                                                                                                                                                                                                                                                                                                                                                                                                                                                                                                                                                                                                                                                                                                                                                                                                                                                                                |
| Voice Coil Inductance        | Le 0.9099mH           | 80.0                                                                                                                                                                                                                                                                                                                                                                                                                                                                                                                                                                                                                                                                                                                                                                                                                                                                                                                                                                                                                                                                                                                                                                                                                                                                                                                                                                                                                                                                                                                                                                                                                                                                                                                                                                                                                                                                                                                                                                                                                                                                                                                           |
|                              |                       |                                                                                                                                                                                                                                                                                                                                                                                                                                                                                                                                                                                                                                                                                                                                                                                                                                                                                                                                                                                                                                                                                                                                                                                                                                                                                                                                                                                                                                                                                                                                                                                                                                                                                                                                                                                                                                                                                                                                                                                                                                                                                                                                |
| PHYSICAL INFORMATION         |                       | 70.0                                                                                                                                                                                                                                                                                                                                                                                                                                                                                                                                                                                                                                                                                                                                                                                                                                                                                                                                                                                                                                                                                                                                                                                                                                                                                                                                                                                                                                                                                                                                                                                                                                                                                                                                                                                                                                                                                                                                                                                                                                                                                                                           |
| Basket:                      | Pressed steel chassis |                                                                                                                                                                                                                                                                                                                                                                                                                                                                                                                                                                                                                                                                                                                                                                                                                                                                                                                                                                                                                                                                                                                                                                                                                                                                                                                                                                                                                                                                                                                                                                                                                                                                                                                                                                                                                                                                                                                                                                                                                                                                                                                                |
| Magnet Type:                 | 30 OZ                 |                                                                                                                                                                                                                                                                                                                                                                                                                                                                                                                                                                                                                                                                                                                                                                                                                                                                                                                                                                                                                                                                                                                                                                                                                                                                                                                                                                                                                                                                                                                                                                                                                                                                                                                                                                                                                                                                                                                                                                                                                                                                                                                                |
| Cone Material:               | PP                    | 80.0 100 200 500 11k 2k Hz 5k 10k 20k   CH A dBSPL 1/6 Octave 48kHz 16K Rectangular Start 0.00ms Stop 341 31ms FreqLO 2 93Hz Length 341 31ms                                                                                                                                                                                                                                                                                                                                                                                                                                                                                                                                                                                                                                                                                                                                                                                                                                                                                                                                                                                                                                                                                                                                                                                                                                                                                                                                                                                                                                                                                                                                                                                                                                                                                                                                                                                                                                                                                                                                                                                   |
| Surround:                    | Rubber                | STATE SECOND PRODUCT OF THE PARTY OF THE PRODUCT OF |
| Dust Cap:                    | PP                    |                                                                                                                                                                                                                                                                                                                                                                                                                                                                                                                                                                                                                                                                                                                                                                                                                                                                                                                                                                                                                                                                                                                                                                                                                                                                                                                                                                                                                                                                                                                                                                                                                                                                                                                                                                                                                                                                                                                                                                                                                                                                                                                                |
| Damper:                      | cloth                 | Dotal 2010/6/29                                                                                                                                                                                                                                                                                                                                                                                                                                                                                                                                                                                                                                                                                                                                                                                                                                                                                                                                                                                                                                                                                                                                                                                                                                                                                                                                                                                                                                                                                                                                                                                                                                                                                                                                                                                                                                                                                                                                                                                                                                                                                                                |