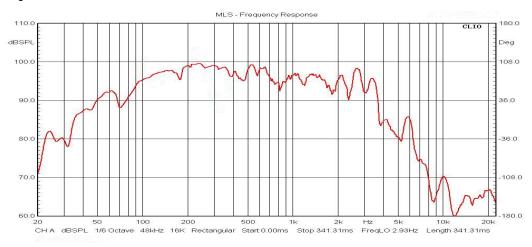

## SPEAKER SPECIFICATIONS

| Model Number:                | 55-2973               | Sinusoidal                                                                                                                                                                                                                                                                                                                                                                                                                                                                                                                                                                                                                                                                                                                                                                                                                                                                                                                                                                                                                                                                                                                                                                                                                                                                                                                                                                                                                                                                                                                                                                                                                                                                                                                                                                                                                                                                                                                                                                                                                                                                                                                     |
|------------------------------|-----------------------|--------------------------------------------------------------------------------------------------------------------------------------------------------------------------------------------------------------------------------------------------------------------------------------------------------------------------------------------------------------------------------------------------------------------------------------------------------------------------------------------------------------------------------------------------------------------------------------------------------------------------------------------------------------------------------------------------------------------------------------------------------------------------------------------------------------------------------------------------------------------------------------------------------------------------------------------------------------------------------------------------------------------------------------------------------------------------------------------------------------------------------------------------------------------------------------------------------------------------------------------------------------------------------------------------------------------------------------------------------------------------------------------------------------------------------------------------------------------------------------------------------------------------------------------------------------------------------------------------------------------------------------------------------------------------------------------------------------------------------------------------------------------------------------------------------------------------------------------------------------------------------------------------------------------------------------------------------------------------------------------------------------------------------------------------------------------------------------------------------------------------------|
| GENERAL SPECIFICATIONS       | 00 2010               | 50.0 CLIO A 180.0                                                                                                                                                                                                                                                                                                                                                                                                                                                                                                                                                                                                                                                                                                                                                                                                                                                                                                                                                                                                                                                                                                                                                                                                                                                                                                                                                                                                                                                                                                                                                                                                                                                                                                                                                                                                                                                                                                                                                                                                                                                                                                              |
| Nominal Diameter:            | 12 inch               | - Ohm                                                                                                                                                                                                                                                                                                                                                                                                                                                                                                                                                                                                                                                                                                                                                                                                                                                                                                                                                                                                                                                                                                                                                                                                                                                                                                                                                                                                                                                                                                                                                                                                                                                                                                                                                                                                                                                                                                                                                                                                                                                                                                                          |
| Rated Lmpedance:             | 8 ohms                | 40.0                                                                                                                                                                                                                                                                                                                                                                                                                                                                                                                                                                                                                                                                                                                                                                                                                                                                                                                                                                                                                                                                                                                                                                                                                                                                                                                                                                                                                                                                                                                                                                                                                                                                                                                                                                                                                                                                                                                                                                                                                                                                                                                           |
| Operating Bandwidth:         | 50-4k hz (-3dB)       | 1                                                                                                                                                                                                                                                                                                                                                                                                                                                                                                                                                                                                                                                                                                                                                                                                                                                                                                                                                                                                                                                                                                                                                                                                                                                                                                                                                                                                                                                                                                                                                                                                                                                                                                                                                                                                                                                                                                                                                                                                                                                                                                                              |
| Power Handling Capacity:     | 120 Watts             | 30.0                                                                                                                                                                                                                                                                                                                                                                                                                                                                                                                                                                                                                                                                                                                                                                                                                                                                                                                                                                                                                                                                                                                                                                                                                                                                                                                                                                                                                                                                                                                                                                                                                                                                                                                                                                                                                                                                                                                                                                                                                                                                                                                           |
| Sensitivity (1W/M):          | 91 dB(+-3dB)          |                                                                                                                                                                                                                                                                                                                                                                                                                                                                                                                                                                                                                                                                                                                                                                                                                                                                                                                                                                                                                                                                                                                                                                                                                                                                                                                                                                                                                                                                                                                                                                                                                                                                                                                                                                                                                                                                                                                                                                                                                                                                                                                                |
| Voice Coil Diameter:         | 1.5 inch              | 20.0                                                                                                                                                                                                                                                                                                                                                                                                                                                                                                                                                                                                                                                                                                                                                                                                                                                                                                                                                                                                                                                                                                                                                                                                                                                                                                                                                                                                                                                                                                                                                                                                                                                                                                                                                                                                                                                                                                                                                                                                                                                                                                                           |
|                              |                       |                                                                                                                                                                                                                                                                                                                                                                                                                                                                                                                                                                                                                                                                                                                                                                                                                                                                                                                                                                                                                                                                                                                                                                                                                                                                                                                                                                                                                                                                                                                                                                                                                                                                                                                                                                                                                                                                                                                                                                                                                                                                                                                                |
| THIELE-SMALL PARAMRTERS      |                       | 10.0                                                                                                                                                                                                                                                                                                                                                                                                                                                                                                                                                                                                                                                                                                                                                                                                                                                                                                                                                                                                                                                                                                                                                                                                                                                                                                                                                                                                                                                                                                                                                                                                                                                                                                                                                                                                                                                                                                                                                                                                                                                                                                                           |
| Resonance Frequency          | Fs: 42 HZ             |                                                                                                                                                                                                                                                                                                                                                                                                                                                                                                                                                                                                                                                                                                                                                                                                                                                                                                                                                                                                                                                                                                                                                                                                                                                                                                                                                                                                                                                                                                                                                                                                                                                                                                                                                                                                                                                                                                                                                                                                                                                                                                                                |
| DC Resistance                | Re: 7.2 ohm           | 0.0 10 20 50 100 200 500 1k 2k Hz 5k 10k 20k                                                                                                                                                                                                                                                                                                                                                                                                                                                                                                                                                                                                                                                                                                                                                                                                                                                                                                                                                                                                                                                                                                                                                                                                                                                                                                                                                                                                                                                                                                                                                                                                                                                                                                                                                                                                                                                                                                                                                                                                                                                                                   |
| Mechanical Q Factor          | Qms: 3.24             | CH A Ohm Resolution 1/6 Octave Unsmoothed Delay [ms] 0.000 Dist Rise [dB] 30.00  MLS - Frequency Response                                                                                                                                                                                                                                                                                                                                                                                                                                                                                                                                                                                                                                                                                                                                                                                                                                                                                                                                                                                                                                                                                                                                                                                                                                                                                                                                                                                                                                                                                                                                                                                                                                                                                                                                                                                                                                                                                                                                                                                                                      |
| Electrical Q Factor          | Qes: 0.5654           | 110.0 CLTO 180.0                                                                                                                                                                                                                                                                                                                                                                                                                                                                                                                                                                                                                                                                                                                                                                                                                                                                                                                                                                                                                                                                                                                                                                                                                                                                                                                                                                                                                                                                                                                                                                                                                                                                                                                                                                                                                                                                                                                                                                                                                                                                                                               |
| Total Q Factor               | Qts: 0.4772           | dBSPL Deg                                                                                                                                                                                                                                                                                                                                                                                                                                                                                                                                                                                                                                                                                                                                                                                                                                                                                                                                                                                                                                                                                                                                                                                                                                                                                                                                                                                                                                                                                                                                                                                                                                                                                                                                                                                                                                                                                                                                                                                                                                                                                                                      |
| Equivalent Cas air load      | Vas: 122.6 L          | 100.0                                                                                                                                                                                                                                                                                                                                                                                                                                                                                                                                                                                                                                                                                                                                                                                                                                                                                                                                                                                                                                                                                                                                                                                                                                                                                                                                                                                                                                                                                                                                                                                                                                                                                                                                                                                                                                                                                                                                                                                                                                                                                                                          |
| Surface Area of Cone         | Sd: 0.0531 m2         |                                                                                                                                                                                                                                                                                                                                                                                                                                                                                                                                                                                                                                                                                                                                                                                                                                                                                                                                                                                                                                                                                                                                                                                                                                                                                                                                                                                                                                                                                                                                                                                                                                                                                                                                                                                                                                                                                                                                                                                                                                                                                                                                |
| Efficiency Bandwidth Product | EBP 74                | 90.0                                                                                                                                                                                                                                                                                                                                                                                                                                                                                                                                                                                                                                                                                                                                                                                                                                                                                                                                                                                                                                                                                                                                                                                                                                                                                                                                                                                                                                                                                                                                                                                                                                                                                                                                                                                                                                                                                                                                                                                                                                                                                                                           |
| Voice Coil Over Hang         | X-max5 mm             |                                                                                                                                                                                                                                                                                                                                                                                                                                                                                                                                                                                                                                                                                                                                                                                                                                                                                                                                                                                                                                                                                                                                                                                                                                                                                                                                                                                                                                                                                                                                                                                                                                                                                                                                                                                                                                                                                                                                                                                                                                                                                                                                |
| Voice Coil Inductance        | Le 0.9099mH           | 80.0                                                                                                                                                                                                                                                                                                                                                                                                                                                                                                                                                                                                                                                                                                                                                                                                                                                                                                                                                                                                                                                                                                                                                                                                                                                                                                                                                                                                                                                                                                                                                                                                                                                                                                                                                                                                                                                                                                                                                                                                                                                                                                                           |
|                              |                       |                                                                                                                                                                                                                                                                                                                                                                                                                                                                                                                                                                                                                                                                                                                                                                                                                                                                                                                                                                                                                                                                                                                                                                                                                                                                                                                                                                                                                                                                                                                                                                                                                                                                                                                                                                                                                                                                                                                                                                                                                                                                                                                                |
| PHYSICAL INFORMATION         |                       | 70.0                                                                                                                                                                                                                                                                                                                                                                                                                                                                                                                                                                                                                                                                                                                                                                                                                                                                                                                                                                                                                                                                                                                                                                                                                                                                                                                                                                                                                                                                                                                                                                                                                                                                                                                                                                                                                                                                                                                                                                                                                                                                                                                           |
| Basket:                      | Pressed steel chassis |                                                                                                                                                                                                                                                                                                                                                                                                                                                                                                                                                                                                                                                                                                                                                                                                                                                                                                                                                                                                                                                                                                                                                                                                                                                                                                                                                                                                                                                                                                                                                                                                                                                                                                                                                                                                                                                                                                                                                                                                                                                                                                                                |
| Magnet Type:                 | 30 OZ                 |                                                                                                                                                                                                                                                                                                                                                                                                                                                                                                                                                                                                                                                                                                                                                                                                                                                                                                                                                                                                                                                                                                                                                                                                                                                                                                                                                                                                                                                                                                                                                                                                                                                                                                                                                                                                                                                                                                                                                                                                                                                                                                                                |
| Cone Material:               | PP                    | 80.0 100 200 500 11k 2k Hz 5k 10k 20k   CH A dBSPL 1/6 Octave 48kHz 16K Rectangular Start 0.00ms Stop 341 31ms FreqLO 2 93Hz Length 341 31ms                                                                                                                                                                                                                                                                                                                                                                                                                                                                                                                                                                                                                                                                                                                                                                                                                                                                                                                                                                                                                                                                                                                                                                                                                                                                                                                                                                                                                                                                                                                                                                                                                                                                                                                                                                                                                                                                                                                                                                                   |
| Surround:                    | Rubber                | STATE SECOND PRODUCT OF THE PARTY OF THE PRODUCT OF |
| Dust Cap:                    | PP                    |                                                                                                                                                                                                                                                                                                                                                                                                                                                                                                                                                                                                                                                                                                                                                                                                                                                                                                                                                                                                                                                                                                                                                                                                                                                                                                                                                                                                                                                                                                                                                                                                                                                                                                                                                                                                                                                                                                                                                                                                                                                                                                                                |
| Damper:                      | cloth                 | Dotal 2010/6/29                                                                                                                                                                                                                                                                                                                                                                                                                                                                                                                                                                                                                                                                                                                                                                                                                                                                                                                                                                                                                                                                                                                                                                                                                                                                                                                                                                                                                                                                                                                                                                                                                                                                                                                                                                                                                                                                                                                                                                                                                                                                                                                |

## **Response Curve**

55-2973