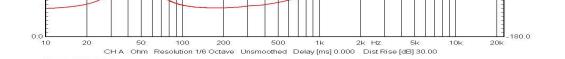

## SPEAKER SPECIFICATIONS

| Model Number:                | 55-2973               | Sinusoidal                                                                                                                                                                                                                                                                                                                                                                                                                                                                                                                                                                                                                                                                                                                                                                                                                                                                                                                                                                                                                                                                                                                                                                                                                                                                                                                                                                                                                                                                                                                                                                                                                                                                                                                                                                                                                                                                                                                                                                                                                                                                                                                     |
|------------------------------|-----------------------|--------------------------------------------------------------------------------------------------------------------------------------------------------------------------------------------------------------------------------------------------------------------------------------------------------------------------------------------------------------------------------------------------------------------------------------------------------------------------------------------------------------------------------------------------------------------------------------------------------------------------------------------------------------------------------------------------------------------------------------------------------------------------------------------------------------------------------------------------------------------------------------------------------------------------------------------------------------------------------------------------------------------------------------------------------------------------------------------------------------------------------------------------------------------------------------------------------------------------------------------------------------------------------------------------------------------------------------------------------------------------------------------------------------------------------------------------------------------------------------------------------------------------------------------------------------------------------------------------------------------------------------------------------------------------------------------------------------------------------------------------------------------------------------------------------------------------------------------------------------------------------------------------------------------------------------------------------------------------------------------------------------------------------------------------------------------------------------------------------------------------------|
| GENERAL SPECIFICATIONS       | 00 2010               | 50.0 CLIO A 180.0                                                                                                                                                                                                                                                                                                                                                                                                                                                                                                                                                                                                                                                                                                                                                                                                                                                                                                                                                                                                                                                                                                                                                                                                                                                                                                                                                                                                                                                                                                                                                                                                                                                                                                                                                                                                                                                                                                                                                                                                                                                                                                              |
| Nominal Diameter:            | 12 inch               | - Ohm                                                                                                                                                                                                                                                                                                                                                                                                                                                                                                                                                                                                                                                                                                                                                                                                                                                                                                                                                                                                                                                                                                                                                                                                                                                                                                                                                                                                                                                                                                                                                                                                                                                                                                                                                                                                                                                                                                                                                                                                                                                                                                                          |
| Rated Lmpedance:             | 8 ohms                | 40.0                                                                                                                                                                                                                                                                                                                                                                                                                                                                                                                                                                                                                                                                                                                                                                                                                                                                                                                                                                                                                                                                                                                                                                                                                                                                                                                                                                                                                                                                                                                                                                                                                                                                                                                                                                                                                                                                                                                                                                                                                                                                                                                           |
| Operating Bandwidth:         | 50-4k hz (-3dB)       | 1                                                                                                                                                                                                                                                                                                                                                                                                                                                                                                                                                                                                                                                                                                                                                                                                                                                                                                                                                                                                                                                                                                                                                                                                                                                                                                                                                                                                                                                                                                                                                                                                                                                                                                                                                                                                                                                                                                                                                                                                                                                                                                                              |
| Power Handling Capacity:     | 120 Watts             | 30.0                                                                                                                                                                                                                                                                                                                                                                                                                                                                                                                                                                                                                                                                                                                                                                                                                                                                                                                                                                                                                                                                                                                                                                                                                                                                                                                                                                                                                                                                                                                                                                                                                                                                                                                                                                                                                                                                                                                                                                                                                                                                                                                           |
| Sensitivity (1W/M):          | 91 dB(+-3dB)          |                                                                                                                                                                                                                                                                                                                                                                                                                                                                                                                                                                                                                                                                                                                                                                                                                                                                                                                                                                                                                                                                                                                                                                                                                                                                                                                                                                                                                                                                                                                                                                                                                                                                                                                                                                                                                                                                                                                                                                                                                                                                                                                                |
| Voice Coil Diameter:         | 1.5 inch              | 20.0                                                                                                                                                                                                                                                                                                                                                                                                                                                                                                                                                                                                                                                                                                                                                                                                                                                                                                                                                                                                                                                                                                                                                                                                                                                                                                                                                                                                                                                                                                                                                                                                                                                                                                                                                                                                                                                                                                                                                                                                                                                                                                                           |
|                              |                       |                                                                                                                                                                                                                                                                                                                                                                                                                                                                                                                                                                                                                                                                                                                                                                                                                                                                                                                                                                                                                                                                                                                                                                                                                                                                                                                                                                                                                                                                                                                                                                                                                                                                                                                                                                                                                                                                                                                                                                                                                                                                                                                                |
| THIELE-SMALL PARAMRTERS      |                       | 10.0                                                                                                                                                                                                                                                                                                                                                                                                                                                                                                                                                                                                                                                                                                                                                                                                                                                                                                                                                                                                                                                                                                                                                                                                                                                                                                                                                                                                                                                                                                                                                                                                                                                                                                                                                                                                                                                                                                                                                                                                                                                                                                                           |
| Resonance Frequency          | Fs: 42 HZ             |                                                                                                                                                                                                                                                                                                                                                                                                                                                                                                                                                                                                                                                                                                                                                                                                                                                                                                                                                                                                                                                                                                                                                                                                                                                                                                                                                                                                                                                                                                                                                                                                                                                                                                                                                                                                                                                                                                                                                                                                                                                                                                                                |
| DC Resistance                | Re: 7.2 ohm           | 0.0 10 20 50 100 200 500 1k 2k Hz 5k 10k 20k                                                                                                                                                                                                                                                                                                                                                                                                                                                                                                                                                                                                                                                                                                                                                                                                                                                                                                                                                                                                                                                                                                                                                                                                                                                                                                                                                                                                                                                                                                                                                                                                                                                                                                                                                                                                                                                                                                                                                                                                                                                                                   |
| Mechanical Q Factor          | Qms: 3.24             | CH A Ohm Resolution 1/6 Octave Unsmoothed Delay [ms] 0.000 Dist Rise [dB] 30.00  MLS - Frequency Response                                                                                                                                                                                                                                                                                                                                                                                                                                                                                                                                                                                                                                                                                                                                                                                                                                                                                                                                                                                                                                                                                                                                                                                                                                                                                                                                                                                                                                                                                                                                                                                                                                                                                                                                                                                                                                                                                                                                                                                                                      |
| Electrical Q Factor          | Qes: 0.5654           | 110.0 CLTO 180.0                                                                                                                                                                                                                                                                                                                                                                                                                                                                                                                                                                                                                                                                                                                                                                                                                                                                                                                                                                                                                                                                                                                                                                                                                                                                                                                                                                                                                                                                                                                                                                                                                                                                                                                                                                                                                                                                                                                                                                                                                                                                                                               |
| Total Q Factor               | Qts: 0.4772           | dBSPL Deg                                                                                                                                                                                                                                                                                                                                                                                                                                                                                                                                                                                                                                                                                                                                                                                                                                                                                                                                                                                                                                                                                                                                                                                                                                                                                                                                                                                                                                                                                                                                                                                                                                                                                                                                                                                                                                                                                                                                                                                                                                                                                                                      |
| Equivalent Cas air load      | Vas: 122.6 L          | 100.0                                                                                                                                                                                                                                                                                                                                                                                                                                                                                                                                                                                                                                                                                                                                                                                                                                                                                                                                                                                                                                                                                                                                                                                                                                                                                                                                                                                                                                                                                                                                                                                                                                                                                                                                                                                                                                                                                                                                                                                                                                                                                                                          |
| Surface Area of Cone         | Sd: 0.0531 m2         |                                                                                                                                                                                                                                                                                                                                                                                                                                                                                                                                                                                                                                                                                                                                                                                                                                                                                                                                                                                                                                                                                                                                                                                                                                                                                                                                                                                                                                                                                                                                                                                                                                                                                                                                                                                                                                                                                                                                                                                                                                                                                                                                |
| Efficiency Bandwidth Product | EBP 74                | 90.0                                                                                                                                                                                                                                                                                                                                                                                                                                                                                                                                                                                                                                                                                                                                                                                                                                                                                                                                                                                                                                                                                                                                                                                                                                                                                                                                                                                                                                                                                                                                                                                                                                                                                                                                                                                                                                                                                                                                                                                                                                                                                                                           |
| Voice Coil Over Hang         | X-max5 mm             |                                                                                                                                                                                                                                                                                                                                                                                                                                                                                                                                                                                                                                                                                                                                                                                                                                                                                                                                                                                                                                                                                                                                                                                                                                                                                                                                                                                                                                                                                                                                                                                                                                                                                                                                                                                                                                                                                                                                                                                                                                                                                                                                |
| Voice Coil Inductance        | Le 0.9099mH           | 80.0                                                                                                                                                                                                                                                                                                                                                                                                                                                                                                                                                                                                                                                                                                                                                                                                                                                                                                                                                                                                                                                                                                                                                                                                                                                                                                                                                                                                                                                                                                                                                                                                                                                                                                                                                                                                                                                                                                                                                                                                                                                                                                                           |
|                              |                       |                                                                                                                                                                                                                                                                                                                                                                                                                                                                                                                                                                                                                                                                                                                                                                                                                                                                                                                                                                                                                                                                                                                                                                                                                                                                                                                                                                                                                                                                                                                                                                                                                                                                                                                                                                                                                                                                                                                                                                                                                                                                                                                                |
| PHYSICAL INFORMATION         |                       | 70.0                                                                                                                                                                                                                                                                                                                                                                                                                                                                                                                                                                                                                                                                                                                                                                                                                                                                                                                                                                                                                                                                                                                                                                                                                                                                                                                                                                                                                                                                                                                                                                                                                                                                                                                                                                                                                                                                                                                                                                                                                                                                                                                           |
| Basket:                      | Pressed steel chassis |                                                                                                                                                                                                                                                                                                                                                                                                                                                                                                                                                                                                                                                                                                                                                                                                                                                                                                                                                                                                                                                                                                                                                                                                                                                                                                                                                                                                                                                                                                                                                                                                                                                                                                                                                                                                                                                                                                                                                                                                                                                                                                                                |
| Magnet Type:                 | 30 OZ                 |                                                                                                                                                                                                                                                                                                                                                                                                                                                                                                                                                                                                                                                                                                                                                                                                                                                                                                                                                                                                                                                                                                                                                                                                                                                                                                                                                                                                                                                                                                                                                                                                                                                                                                                                                                                                                                                                                                                                                                                                                                                                                                                                |
| Cone Material:               | PP                    | 80.0 100 200 500 11k 2k Hz 5k 10k 20k   CH A dBSPL 1/6 Octave 48kHz 16K Rectangular Start 0.00ms Stop 341 31ms FreqLO 2 93Hz Length 341 31ms                                                                                                                                                                                                                                                                                                                                                                                                                                                                                                                                                                                                                                                                                                                                                                                                                                                                                                                                                                                                                                                                                                                                                                                                                                                                                                                                                                                                                                                                                                                                                                                                                                                                                                                                                                                                                                                                                                                                                                                   |
| Surround:                    | Rubber                | STATE SECOND PRODUCT OF THE PARTY OF THE PRODUCT OF |
| Dust Cap:                    | PP                    |                                                                                                                                                                                                                                                                                                                                                                                                                                                                                                                                                                                                                                                                                                                                                                                                                                                                                                                                                                                                                                                                                                                                                                                                                                                                                                                                                                                                                                                                                                                                                                                                                                                                                                                                                                                                                                                                                                                                                                                                                                                                                                                                |
| Damper:                      | cloth                 | Dotal 2010/6/29                                                                                                                                                                                                                                                                                                                                                                                                                                                                                                                                                                                                                                                                                                                                                                                                                                                                                                                                                                                                                                                                                                                                                                                                                                                                                                                                                                                                                                                                                                                                                                                                                                                                                                                                                                                                                                                                                                                                                                                                                                                                                                                |

## **Response Curve**

55-2973