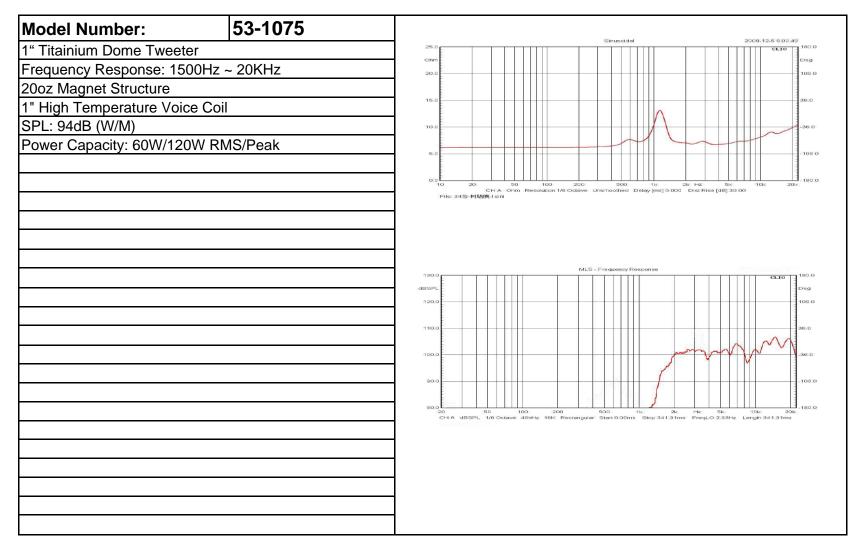

www.mcmelectronics.com



## **X-ON Electronics**

Largest Supplier of Electrical and Electronic Components

Click to view similar products for mcm manufacturer:

Other Similar products are found below :

 NWTBATCAPMB13
 27-505
 27-4200
 27-840
 28-5958
 50-10820
 28-1510
 27-5918
 27-5977
 24-12352
 287-14020
 28-6023
 35SPS-3
 28 

 6008
 21-4605
 21-4575
 21-19084
 21-12825
 27-570
 28-1525
 83-17604
 27-5833
 27-6020
 24-12345
 28-6017
 28-6032
 21-18966
 30-1530

 28-970
 27-560
 26-120
 CA68B
 24-12344
 28-6005
 24-13075
 PCM-2100-50
 21-18956
 28-6080
 24-5360
 24-1040
 27-5917
 28-6031

 HD15MM35N-100F
 28-975
 27-4270
 85-11102
 27-5940
 27-5949
 27-6112
 HD15MM35N-6F