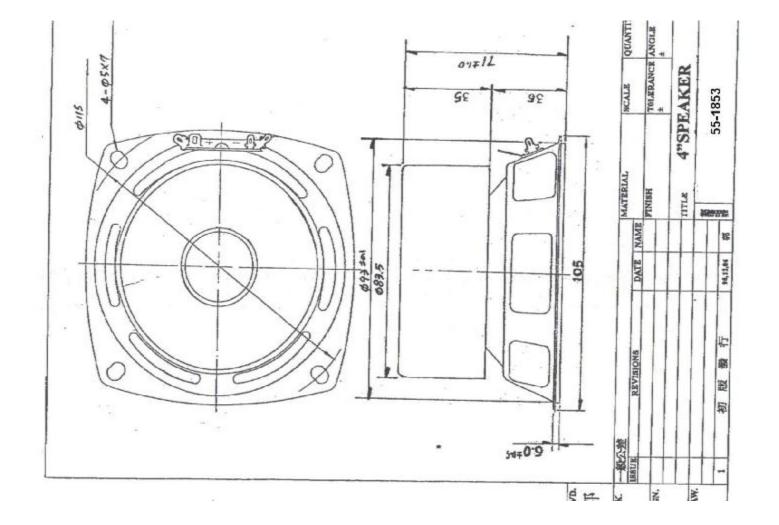

## **SPECIFICATIONS**





## **X-ON Electronics**

Largest Supplier of Electrical and Electronic Components

Click to view similar products for mcm manufacturer:

Other Similar products are found below :

 NWTBATCAPMB13
 27-505
 27-4200
 27-840
 28-5958
 50-10820
 28-1510
 27-5918
 27-5977
 24-12352
 287-14020
 28-6023
 35SPS-3
 28 

 6008
 21-4605
 21-4575
 21-19084
 21-12825
 27-570
 28-1525
 83-17604
 27-5833
 27-6020
 24-12345
 28-6017
 28-6032
 21-18966
 30-1530

 28-970
 27-560
 26-120
 CA68B
 24-12344
 28-6005
 24-13075
 PCM-2100-50
 21-18956
 28-6080
 24-5360
 24-1040
 27-5917
 28-6031

 HD15MM35N-100F
 28-975
 27-4270
 85-11102
 27-5940
 27-5949
 27-6112
 HD15MM35N-6F