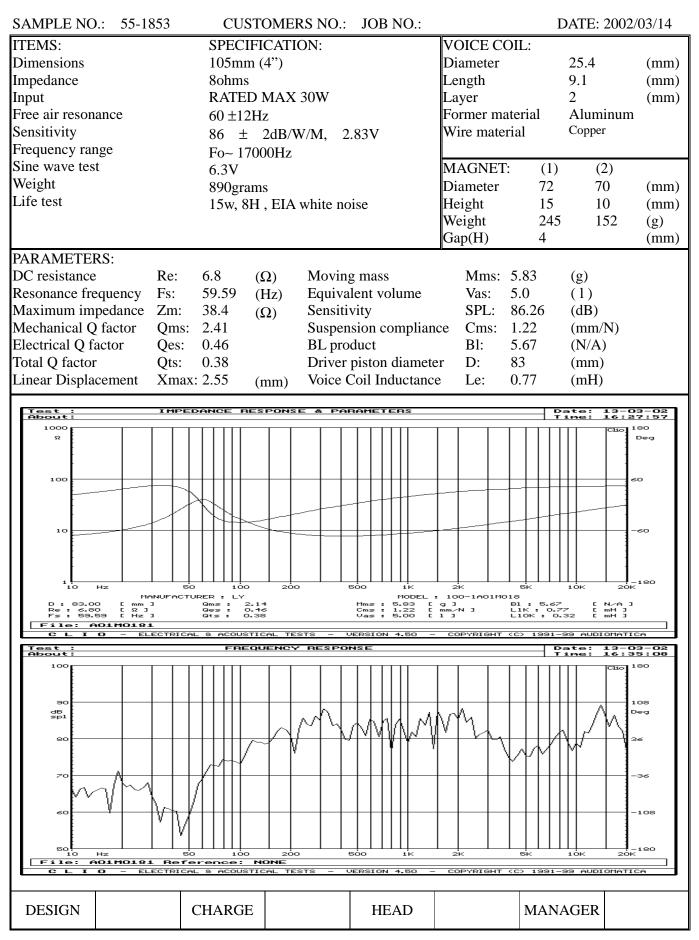

## **SPECIFICATIONS**





## **X-ON Electronics**

Largest Supplier of Electrical and Electronic Components

Click to view similar products for mcm manufacturer:

Other Similar products are found below :

 NWTBATCAPMB13
 27-505
 27-4200
 27-840
 28-5958
 50-10820
 28-1510
 27-5918
 27-5977
 24-12352
 287-14020
 28-6023
 35SPS-3
 28 

 6008
 21-4605
 21-4575
 21-19084
 21-12825
 27-570
 28-1525
 83-17604
 27-5833
 27-6020
 24-12345
 28-6017
 28-6032
 21-18966
 30-1530

 28-970
 27-560
 26-120
 CA68B
 24-12344
 28-6005
 24-13075
 PCM-2100-50
 21-18956
 28-6080
 24-5360
 24-1040
 27-5917
 28-6031

 HD15MM35N-100F
 28-975
 27-4270
 85-11102
 27-5940
 27-5949
 27-6112
 HD15MM35N-6F