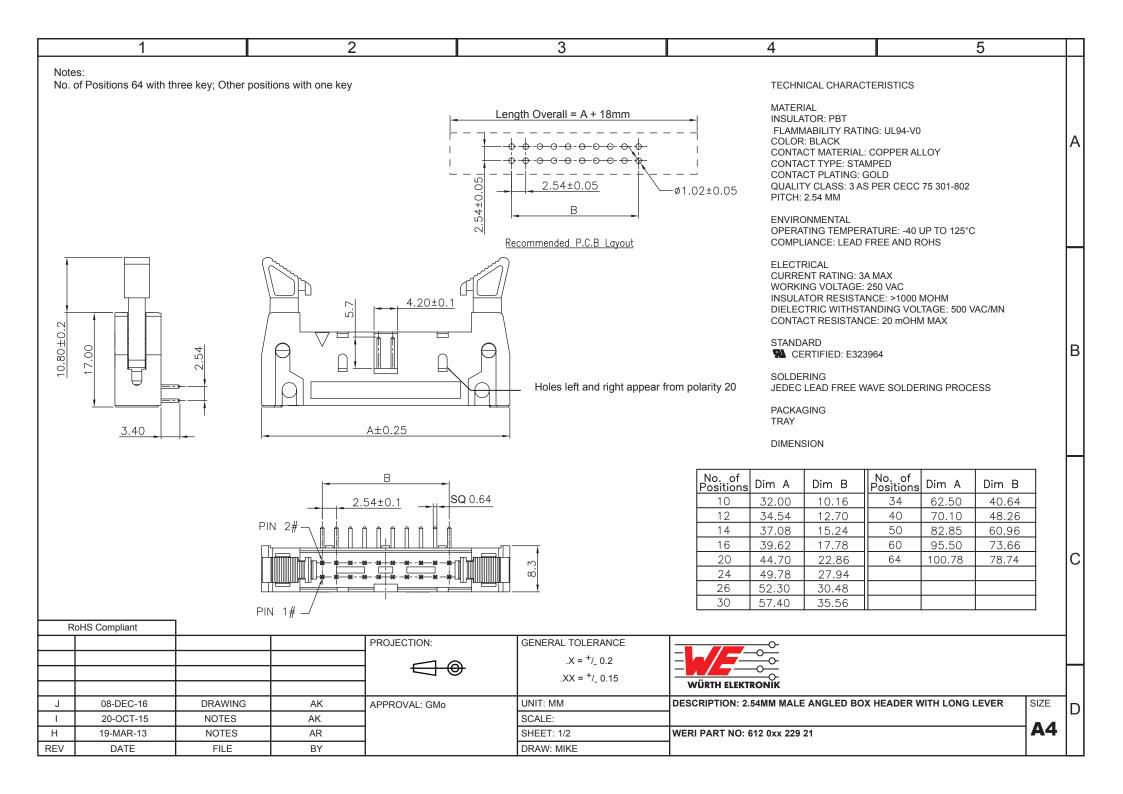

## **X-ON Electronics**

Largest Supplier of Electrical and Electronic Components

## Click to view similar products for wurth manufacturer:

Other Similar products are found below:

687001 742700 74270062 74437349220 744741101 750314624 750341638 31402 686626050001 744741471 744772681 744777

749119950 750312504 890334025009 IC-744885 875115350002 865230143004 860160275030 600690282801 178050601 615008138221

750311898 744999 7446823003 7446323004 744028 66201621822 7446221012 744720 760895431 760895651 662006236022

64900621822 418117270910 890334026014 744839208072 744762A/RFI 74651174R 744838180160 750310346 861011384014

750817018 3020903 885342 2603019321001 2603019021001 2606039021001 2608019324001 2607019213001