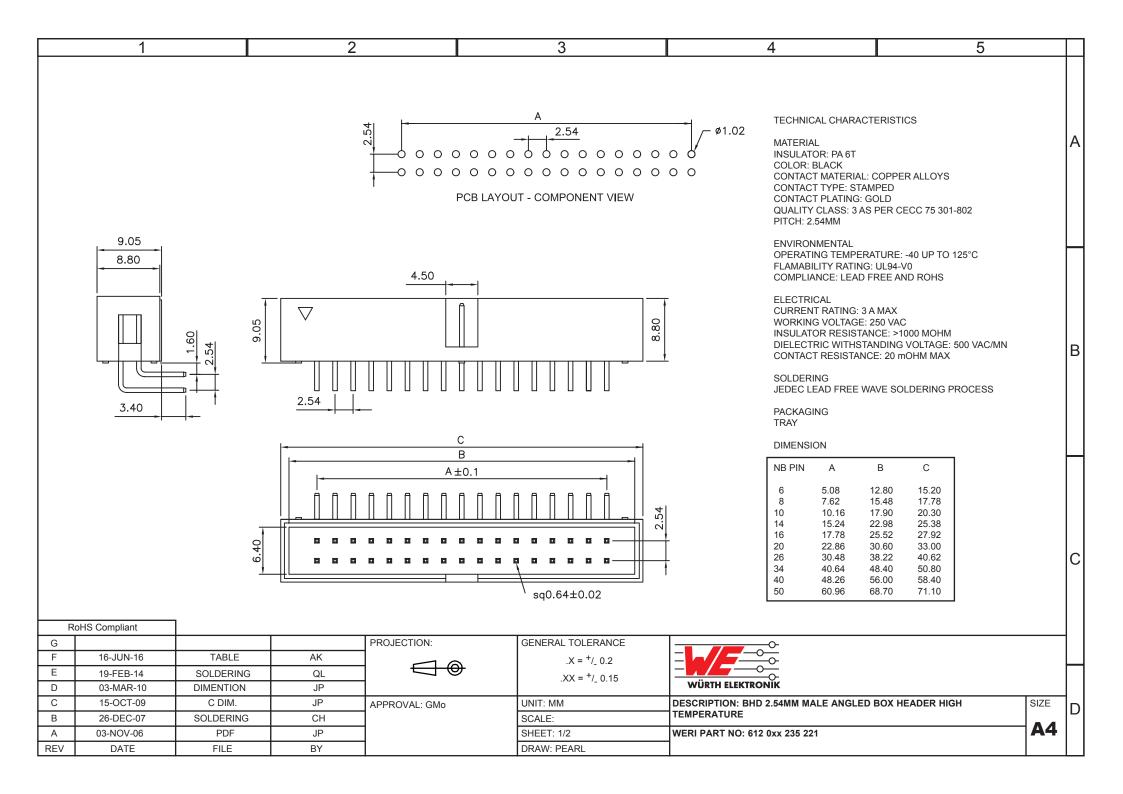

## **X-ON Electronics**

Largest Supplier of Electrical and Electronic Components

## Click to view similar products for wurth manufacturer:

Other Similar products are found below:

687001 742700 74270062 74437349220 744741101 750314624 750341638 31402 686626050001 744741471 744772681 744777

749119950 750312504 890334025009 IC-744885 875115350002 865230143004 860160275030 600690282801 178050601 615008138221

750311898 744999 7446823003 7446323004 744028 66201621822 7446221012 744720 760895431 760895651 662006236022

64900621822 418117270910 890334026014 744839208072 744762A/RFI 74651174R 744838180160 750310346 861011384014

750817018 3020903 885342 2603019321001 2603019021001 2606039021001 2608019324001 2607019213001