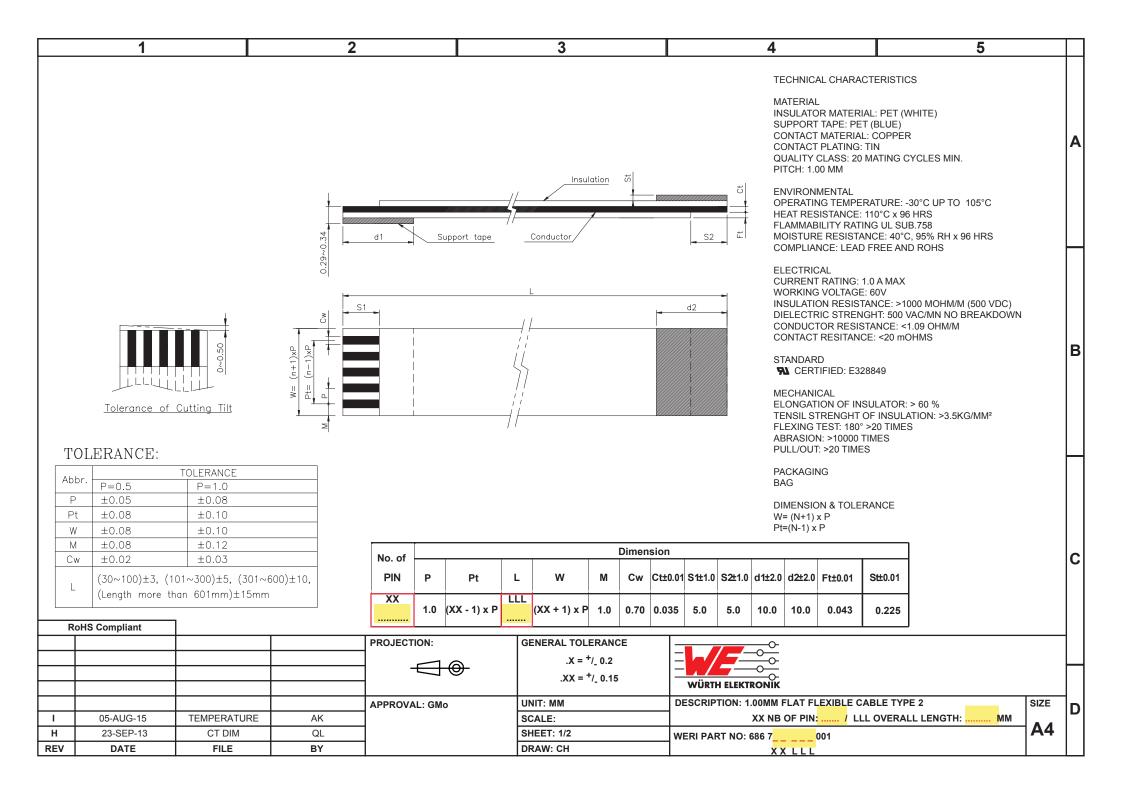

## **X-ON Electronics**

Largest Supplier of Electrical and Electronic Components

## Click to view similar products for wurth manufacturer:

Other Similar products are found below:

687001 742700 74270062 74437349220 744741101 750314624 750341638 31402 686626050001 744741471 744772681 744777

749119950 750312504 890334025009 IC-744885 875115350002 865230143004 860160275030 600690282801 178050601 615008138221

750311898 744999 7446823003 7446323004 744028 66201621822 7446221012 744720 760895431 760895651 662006236022

64900621822 418117270910 890334026014 744839208072 744762A/RFI 74651174R 744838180160 750310346 861011384014

750817018 3020903 885342 2603019321001 2603019021001 2606039021001 2608019324001 2607019213001