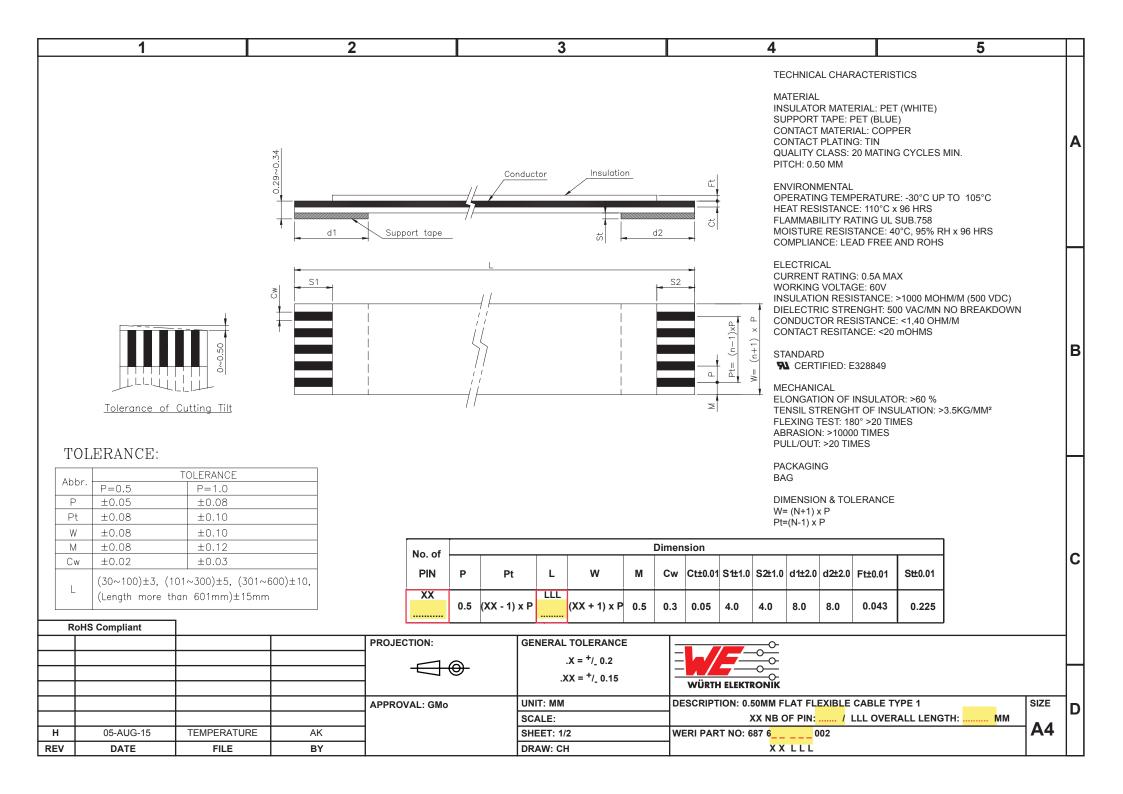

## **X-ON Electronics**

Largest Supplier of Electrical and Electronic Components

## Click to view similar products for wurth manufacturer:

Other Similar products are found below:

687001 742700 74270062 74437349220 744741101 750314624 750341638 31402 686626050001 744741471 744772681 744777

749119950 750312504 890334025009 IC-744885 875115350002 865230143004 860160275030 600690282801 178050601 615008138221

750311898 744999 7446823003 7446323004 744028 66201621822 7446221012 744720 760895431 760895651 662006236022

64900621822 418117270910 890334026014 744839208072 744762A/RFI 74651174R 744838180160 750310346 861011384014

750817018 3020903 885342 2603019321001 2603019021001 2606039021001 2608019324001 2607019213001